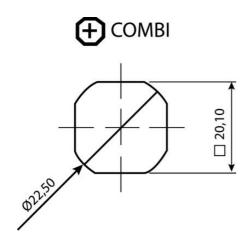

## CYLINDER LOCK 18,56.5MM

241334 Cylinder lock 18mm, Keyed alike IL101, Standard nut, Chrome plated

- 18 or 56.5mm lock housing
- IP54
- 180°
- Incl. 2 keys