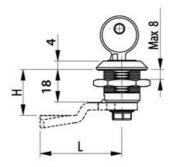

## CYLINDER LOCK 18,56.5MM

241334 Cylinder lock 18mm, Keyed alike IL101, Standard nut, Chrome plated

- 18 or 56.5mm lock housing
- IP54
- 180°
- Incl. 2 keys

## PRODUCT DESCRIPTION

Cylinder lock with 90° rotation and universal design with a hole that enables clockwise or counter-clockwise rotation when opening / locking. Supplied with nut. Sealed to protection class IP54. Comes with two keys. Master key system supplied upon request.