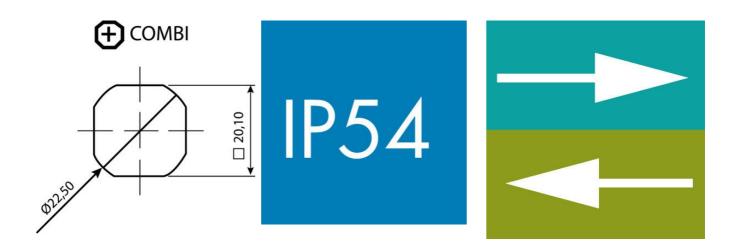

## CYLINDER LOCK 18,56.5MM

241334 Cylinder lock 18mm, Keyed alike IL101, Standard nut, Chrome plated

- 18 or 56.5mm lock housing
- IP54
- 180°
- Incl. 2 keys

## PRODUCT DESCRIPTION

Cylinder lock with 90° rotation and universal design with a hole that enables clockwise or counter-clockwise rotation when opening / locking. Supplied with nut. Sealed to protection class IP54. Comes with two keys. Master key system supplied upon request.