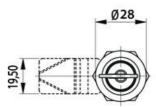

## CYLINDER LOCK 18,56.5MM

241334 Cylinder lock 18mm, Keyed alike IL101, Standard nut, Chrome plated

- 18 or 56.5mm lock housing
- IP54
- 180°
- Incl. 2 keys

## PRODUCT DESCRIPTION

Cylinder lock with 90° rotation and universal design with a hole that enables clockwise or counter-clockwise rotation when opening / locking. Supplied with nut. Sealed to protection class IP54. Comes with two keys. Master key system supplied upon request.