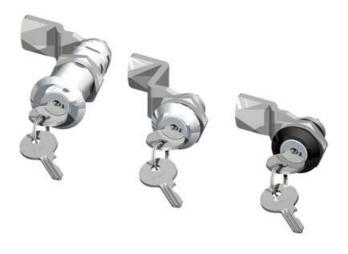

## CYLINDER LOCK 18,56.5MM

241334 Cylinder lock 18mm, Keyed alike IL101, Standard nut, Chrome plated

- 18 or 56.5mm lock housing
- IP54
- 180°
- Incl. 2 keys

## PRODUCT DESCRIPTION

Cylinder lock with 90° rotation and universal design with a hole that enables clockwise or counter-clockwise rotation when opening / locking. Supplied with nut. Sealed to protection class IP54. Comes with two keys. Master key system supplied upon request.