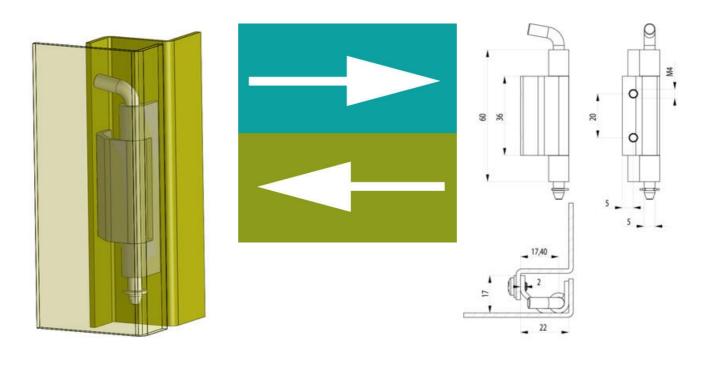

## PRODUCT DESCRIPTION

The hinge has an opening angle of 100°.

The hinge is a universal hinge and can be mounted both left and right.

Mounted by welding or welding/screwing in place.

Track rider in order to possibly fix the shaft is ordered separately.

MATERIAL:

Frame part and shoulder: Steel with fzb surface treatment

Door part: Untreated steel.

## **TECHNICAL DATA**

| Material door part  | Untreated         |
|---------------------|-------------------|
| Material frame part | Zinc-plated steel |
| Material of shaft   | Zinc-plated steel |
| Opening angle       | 100 °             |