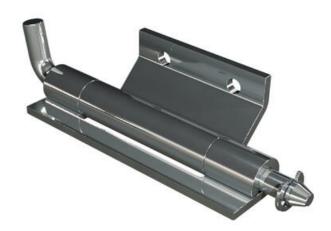

## **CONCEALED HINGE 100°**

Concealed hinge, weld on mounting door and frame, steel

- For surface mounting on a door
- · steel, stainless steel
- 100° opening angle

Industrilas

When access counts

## PRODUCT DESCRIPTION

The hinge has an opening angle of 100°.

The hinge is a universal hinge and can be mounted both left and right.

Mounted by welding or welding/screwing in place.

Track rider in order to possibly fix the shaft is ordered separately.

MATERIAL:

Frame part and shoulder: Steel with fzb surface treatment

Door part: Untreated steel.