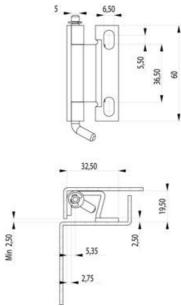

### PRODUCT DESCRIPTION

The hinge can be adjusted 5.5 mm vertically. It is possible to mount universal left or right mounting. With this hinge, the door gets an opening angle of 120°. Mounted by welding and screwing in place. Comes with track rider.

### MATERIAL:

Frame part, axle and track rider: Steel, the surface treatment e.g. Door part: Untreated steel.

# **TECHNICAL DATA**

| Material door part  | Untreated         |
|---------------------|-------------------|
| Material frame part | Zinc-plated steel |
| Material of shaft   | Zinc-plated steel |
| Opening angle       | 120 °             |