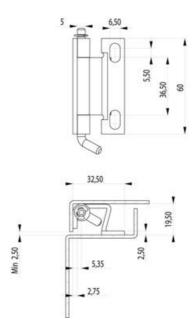

### PRODUCT DESCRIPTION

The hinge can be adjusted 5.5 mm vertically. It is possible to mount universal left or right mounting. With this hinge, the door gets an opening angle of 120°. Mounted by welding and screwing in place. Comes with track rider.

### MATERIAL:

Frame part, axle and track rider: Steel, the surface treatment e.g. Door part: Untreated steel.

# **TECHNICAL DATA**

| Material door part  | Untreated         |
|---------------------|-------------------|
| Material frame part | Zinc-plated steel |
| Material of shaft   | Zinc-plated steel |
| Opening angle       | 120 °             |