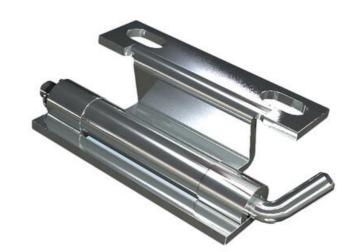

# **CONCEALED ADJUSTABLE HINGE 120°**

312111

Concealed adjustable hinge, weld on door, screw on frame, steel

- Vertical adjustment
- · Installation by welding or screwing
- Untreated and Zinc-coated steel
- 120° opening angle

### PRODUCT DESCRIPTION

The hinge can be adjusted 5.5 mm vertically. It is possible to mount universal left or right mounting. With this hinge, the door gets an opening angle of 120°. Mounted by welding and screwing in place. Comes with track rider.

### MATERIAL:

Frame part, axle and track rider: Steel, the surface treatment e.g. Door part: Untreated steel.