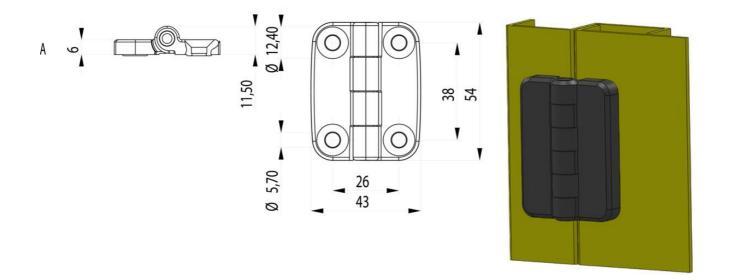

## HINGE 54X43 OPENING ANGLE 180°

3216-600544-30 External hinge 54x43mm, 180°, 4x6.3 holes

- Surface-mounted
- Countersunk holes and/or cast bolts
- Zinc, with black powder coating
- Hole pattern: 38x26 mm

## **TECHNICAL DATA**

| Hole              | 4 x Ø6,30                 |
|-------------------|---------------------------|
| Material bolt     | Stainless steel 303       |
| Material hinge    | Zinc, black powder coated |
| Material of shaft | Stainless steel 303       |
| Opening angle     | 180 °                     |