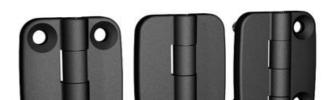

## HINGE 54X43 OPENING ANGLE 180°

3216-600544-30 External hinge 54x43mm, 180°, 4x6.3 holes

- Surface-mounted
- Countersunk holes and/or cast bolts
- Zinc, with black powder coating
- Hole pattern: 38x26 mm

## PRODUCT DESCRIPTION

The hinge is mainly zinc with powder coating.

Hinge shaft & pin bolt are made of stainless steel.

For mounting with a nut on the cast-in stainless steel studs and/or with a screw in the countersunk holes.