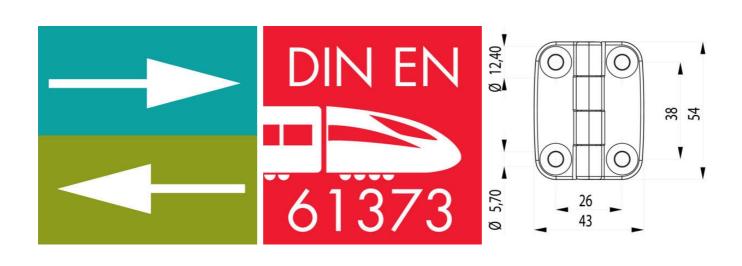

## HINGE 54X43 OPENING ANGLE 180°

3216-600544-30 External hinge 54x43mm, 180°, 4x6.3 holes

- Surface-mounted
- Countersunk holes and/or cast bolts
- Zinc, with black powder coating
- Hole pattern: 38x26 mm

## **TECHNICAL DATA**

| Hole              | 4 x Ø6,30                 |
|-------------------|---------------------------|
| Material bolt     | Stainless steel 303       |
| Material hinge    | Zinc, black powder coated |
| Material of shaft | Stainless steel 303       |
| Opening angle     | 180 °                     |