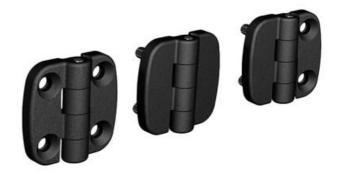

## EXTERNAL HINGE 30X30MM 180°

3216-600304-30 External hinge 30x30mm, 180°, 4x4.2 holes

- Recessed holes and/or cast bolts
- Hole pattern: 18x18 mm
- Zinc, with black powder coating

## PRODUCT DESCRIPTION

The hinge is mainly zinc with powder coating. Hinge shaft & pin bolt are made of stainless steel. For mounting with a nut on the cast-in stainless steel studs and/or with a screw in the countersunk holes. Universal right or left mounting. Opening angle max. 180°.