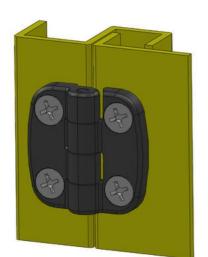

## EXTERNAL HINGE 30X30MM 180°

3216-600304-30 External hinge 30x30mm, 180°, 4x4.2 holes

- Recessed holes and/or cast bolts
- Hole pattern: 18x18 mm
- Zinc, with black powder coating

## PRODUCT DESCRIPTION

The hinge is mainly zinc with powder coating. Hinge shaft & pin bolt are made of stainless steel. For mounting with a nut on the cast-in stainless steel studs and/or with a screw in the countersunk holes. Universal right or left mounting. Opening angle max. 180°.