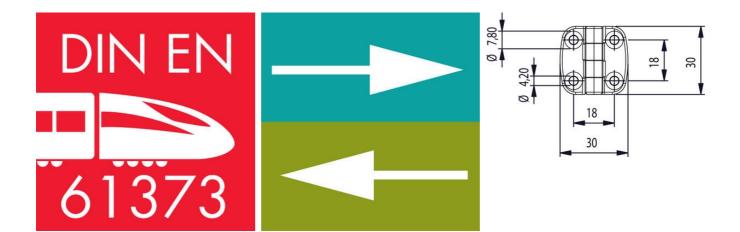

## EXTERNAL HINGE 30X30MM 180°

3216-600304-30 External hinge 30x30mm, 180°, 4x4.2 holes

- Recessed holes and/or cast bolts
- Hole pattern: 18x18 mm
- Zinc, with black powder coating

## **TECHNICAL DATA**

| Hole              | 4 x Ø4,2                  |
|-------------------|---------------------------|
| Material          | Zinc, black powder coated |
| Material bolt     | Stainless steel 303       |
| Material of shaft | Stainless steel 303       |
| Opening angle     | 180 °                     |