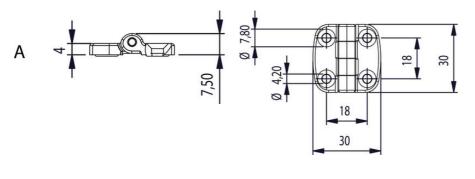

## EXTERNAL HINGE 30X30MM 180°

3216-600304-30 External hinge 30x30mm, 180°, 4x4.2 holes

- Recessed holes and/or cast bolts
- Hole pattern: 18x18 mm
- Zinc, with black powder coating

## **TECHNICAL DATA**

| Hole              | 4 x Ø4,2                  |
|-------------------|---------------------------|
| Material          | Zinc, black powder coated |
| Material bolt     | Stainless steel 303       |
| Material of shaft | Stainless steel 303       |
| Opening angle     | 180 °                     |