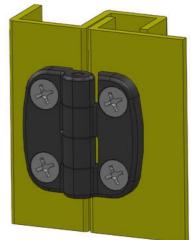

## EXTERNAL HINGE 30X30MM 180°

3216-600304-30 External hinge 30x30mm, 180°, 4x4.2 holes

- Recessed holes and/or cast bolts
- Hole pattern: 18x18 mm
- Zinc, with black powder coating

## PRODUCT DESCRIPTION

The hinge is mainly zinc with powder coating. Hinge shaft & pin bolt are made of stainless steel. For mounting with a nut on the cast-in stainless steel studs and/or with a screw in the countersunk holes. Universal right or left mounting. Opening angle max. 180°.