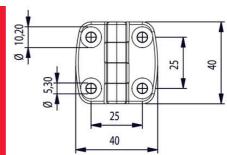

## **EXTERNAL HINGE 40X40MM 180°**

3216-600404-30 External hinge 40x40mm, 180°, 4x5.3 holes

- Surface-mounted
- Countersunk holes and/or cast bolts
- Zinc, with black powder coating
- · Stainless option
- Hole pattern: 25x25 mm

## **TECHNICAL DATA**

| Hole              | 4 x Ø5,3                  |
|-------------------|---------------------------|
| Material          | Zinc, black powder coated |
| Material bolt     | Stainless steel 303       |
| Material of shaft | Stainless steel 303       |
| Opening angle     | 180 °                     |