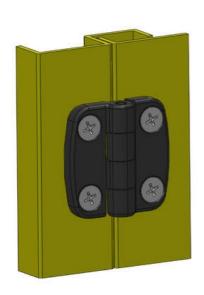

## **EXTERNAL HINGE 40X40MM 180°**

3216-600404-30 External hinge 40x40mm, 180°, 4x5.3 holes

- Surface-mounted
- Countersunk holes and/or cast bolts
- Zinc, with black powder coating
- · Stainless option
- Hole pattern: 25x25 mm

## PRODUCT DESCRIPTION

The hinge is mainly zinc with powder coating.

Hinge shaft & pin bolt are made of stainless steel.

For mounting with a nut on the cast-in stainless steel studs and/or with a screw in the countersunk holes. Universal right or left mounting. Opening angle max. 180°.