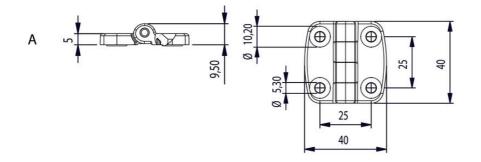

## **EXTERNAL HINGE 40X40MM 180°**

3216-600404-30 External hinge 40x40mm, 180°, 4x5.3 holes

- Surface-mounted
- Countersunk holes and/or cast bolts
- Zinc, with black powder coating
- · Stainless option
- Hole pattern: 25x25 mm

## **TECHNICAL DATA**

| Hole              | 4 x Ø5,3                  |
|-------------------|---------------------------|
| Material          | Zinc, black powder coated |
| Material bolt     | Stainless steel 303       |
| Material of shaft | Stainless steel 303       |
| Opening angle     | 180 °                     |