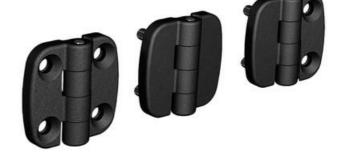

## **EXTERNAL HINGE 40X40MM 180°**

3216-600404-30 External hinge 40x40mm, 180°, 4x5.3 holes

- Surface-mounted
- Countersunk holes and/or cast bolts
- Zinc, with black powder coating
- · Stainless option
- Hole pattern: 25x25 mm

## PRODUCT DESCRIPTION

The hinge is mainly zinc with powder coating.

Hinge shaft & pin bolt are made of stainless steel.

For mounting with a nut on the cast-in stainless steel studs and/or with a screw in the countersunk holes. Universal right or left mounting. Opening angle max. 180°.