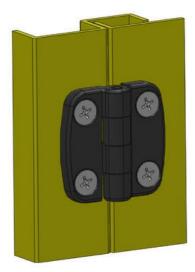

## **EXTERNAL HINGE 40X40MM 180°**

3216-600404-30 External hinge 40x40mm, 180°, 4x5.3 holes

- Surface-mounted
- Countersunk holes and/or cast bolts
- Zinc, with black powder coating
- · Stainless option
- Hole pattern: 25x25 mm

## PRODUCT DESCRIPTION

The hinge is mainly zinc with powder coating.

Hinge shaft & pin bolt are made of stainless steel.

For mounting with a nut on the cast-in stainless steel studs and/or with a screw in the countersunk holes. Universal right or left mounting. Opening angle max. 180°.