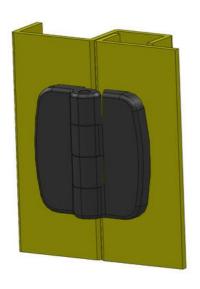

holes

- Surface-mounted
- Countersunk holes and/or cast bolts
- Zinc, with black powder coating
- · Stainless option
- Hole pattern: 30x30 mm



Industrilas — When access counts —

## PRODUCT DESCRIPTION

The hinge is mainly zinc with powder coating.

Hinge shaft & pin bolt are made of stainless steel.

For mounting with a nut on the embedded stainless steel studs and/or with a screw in the countersunk holes.

Universal right or left mounting. Opening angle max. 180°.

## **TECHNICAL DATA**

| Hole              | 4 x Ø6,30                 |
|-------------------|---------------------------|
| Material bolt     | Stainless steel 303       |
| Material hinge    | Zinc, black powder coated |
| Material of shaft | Stainless steel AISI 304  |
| Opening angle     | 180 °                     |