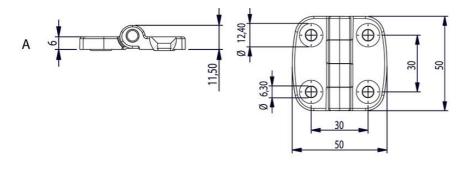

## **EXTERNAL HINGE 50X50MM 180°**

3216-600504-30 External hinge 50x50mm, 180°, 4x6.3 holes

- Surface-mounted
- Countersunk holes and/or cast bolts
- Zinc, with black powder coating
- · Stainless option
- Hole pattern: 30x30 mm

## **TECHNICAL DATA**

| Hole              | 4 x Ø6,30                 |
|-------------------|---------------------------|
| Material bolt     | Stainless steel 303       |
| Material hinge    | Zinc, black powder coated |
| Material of shaft | Stainless steel AISI 304  |
| Opening angle     | 180 °                     |