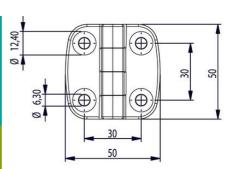

## **EXTERNAL HINGE 50X50MM 180°**

3216-600504-30 External hinge 50x50mm, 180°, 4x6.3 holes

- Surface-mounted
- Countersunk holes and/or cast bolts
- Zinc, with black powder coating
- · Stainless option
- Hole pattern: 30x30 mm

## **TECHNICAL DATA**

| Hole              | 4 x Ø6,30                 |
|-------------------|---------------------------|
| Material bolt     | Stainless steel 303       |
| Material hinge    | Zinc, black powder coated |
| Material of shaft | Stainless steel AISI 304  |
| Opening angle     | 180 °                     |