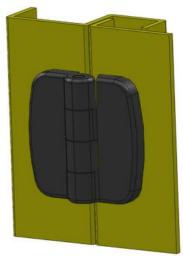

## **EXTERNAL HINGE 50X50MM 180°**

3216-600504-30 External hinge 50x50mm, 180°, 4x6.3 holes

- Surface-mounted
- Countersunk holes and/or cast bolts
- Zinc, with black powder coating
- · Stainless option
- Hole pattern: 30x30 mm

## PRODUCT DESCRIPTION

The hinge is mainly zinc with powder coating.

Hinge shaft & pin bolt are made of stainless steel.

For mounting with a nut on the embedded stainless steel studs and/or with a screw in the countersunk holes.

Universal right or left mounting. Opening angle max. 180°.