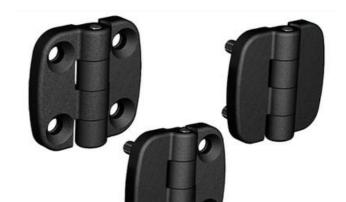

## **EXTERNAL HINGE 50X50MM 180°**

3216-600504-30 External hinge 50x50mm, 180°, 4x6.3 holes

- Surface-mounted
- Countersunk holes and/or cast bolts
- Zinc, with black powder coating
- · Stainless option
- Hole pattern: 30x30 mm

## PRODUCT DESCRIPTION

The hinge is mainly zinc with powder coating.

Hinge shaft & pin bolt are made of stainless steel.

For mounting with a nut on the embedded stainless steel studs and/or with a screw in the countersunk holes.