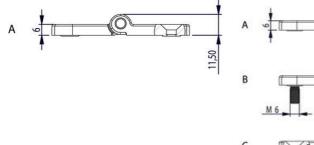

## EXTERNAL HINGE 50X76MM 180°

3216-600764-30 External hinge 50x76mm, 180°, 4x6.3 holes Surface-mounted

- Countersunk holes and/or cast bolts
- Zinc, with black powder coating
- Hole pattern: 30x56 mm

## **TECHNICAL DATA**

| Hole              | 4 x Ø6,3                  |
|-------------------|---------------------------|
| Material          | Zinc, black powder coated |
| Material bolt     | Stainless steel 303       |
| Material of shaft | Stainless steel 303       |
| Opening angle     | 180 °                     |