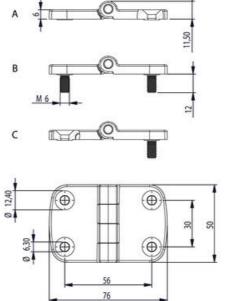

## EXTERNAL HINGE 50X76MM 180°

3216-600764-30 External hinge 50x76mm, 180°, 4x6.3 holes Surface-mounted

- Countersunk holes and/or cast bolts
- Zinc, with black powder coating
- Hole pattern: 30x56 mm

## **TECHNICAL DATA**

| Hole              | 4 x Ø6,3                  |
|-------------------|---------------------------|
| Material          | Zinc, black powder coated |
| Material bolt     | Stainless steel 303       |
| Material of shaft | Stainless steel 303       |
| Opening angle     | 180 °                     |