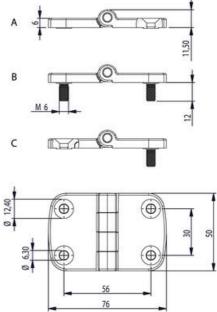

## EXTERNAL HINGE 50X76MM 180°

3216-600764-30 External hinge 50x76mm, 180°, 4x6.3 holes Surface-mounted

- Countersunk holes and/or cast bolts
- Zinc, with black powder coating
- Hole pattern: 30x56 mm

## **TECHNICAL DATA**

| Hole              | 4 x Ø6,3                  |
|-------------------|---------------------------|
| Material          | Zinc, black powder coated |
| Material bolt     | Stainless steel 303       |
| Material of shaft | Stainless steel 303       |
| Opening angle     | 180 °                     |