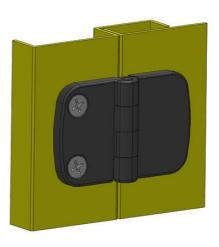

## EXTERNAL HINGE 50X76MM 180°

3216-600764-30 External hinge 50x76mm, 180°, 4x6.3 holes Surface-mounted

- Countersunk holes and/or cast bolts
- Zinc, with black powder coating
- Hole pattern: 30x56 mm

## **PRODUCT DESCRIPTION**

The hinge is mainly zinc with powder coating.

Hinge shaft & pin bolt are made of stainless steel.

For mounting with a nut on the cast-in stainless steel studs and/or with a screw in the countersunk holes.

Universal right or left mounting. Opening angle max. 180°.