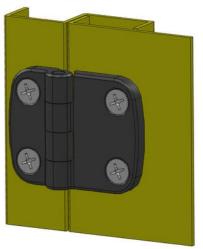

## **EXTERNAL HINGE 50X63MM 180°**

3216-600634-30 External hinge 50x63mm, 180°, 2x6.3 holes narrow, 2x6.3 holes wide

- Surface-mounted
- Countersunk holes and/or cast bolts
- · Zinc, with black powder coating
- Hole pattern: 30x43 mm

## PRODUCT DESCRIPTION

The hinge is mainly zinc with powder coating.

Hinge shaft & pin bolt are made of stainless steel.

For mounting with a nut on the cast-in stainless steel studs and/or with a screw in the countersunk holes.

Universal right or left mounting. Opening angle max. 180°.