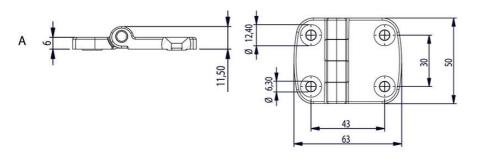

## **EXTERNAL HINGE 50X63MM 180°**

3216-600634-30 External hinge 50x63mm, 180°, 2x6.3 holes narrow, 2x6.3 holes wide

- Surface-mounted
- Countersunk holes and/or cast bolts
- · Zinc, with black powder coating
- Hole pattern: 30x43 mm

## **TECHNICAL DATA**

| Hole              | 4 x Ø6,3                  |
|-------------------|---------------------------|
| Material          | Zinc, black powder coated |
| Material bolt     | Stainless steel 303       |
| Material of shaft | Stainless steel 303       |
| Opening angle     | 180 °                     |