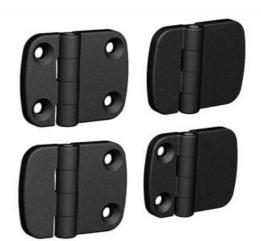

## **EXTERNAL HINGE 50X63MM 180°**

3216-600634-30 External hinge 50x63mm, 180°, 2x6.3 holes narrow, 2x6.3 holes wide

- Surface-mounted
- Countersunk holes and/or cast bolts
- · Zinc, with black powder coating
- Hole pattern: 30x43 mm

## PRODUCT DESCRIPTION

The hinge is mainly zinc with powder coating.

Hinge shaft & pin bolt are made of stainless steel.

For mounting with a nut on the cast-in stainless steel studs and/or with a screw in the countersunk holes.