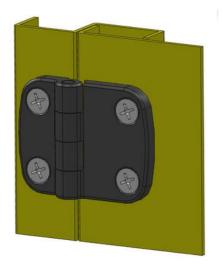

## **EXTERNAL HINGE 50X63MM 180°**

3216-600634-30 External hinge 50x63mm, 180°, 2x6.3 holes narrow, 2x6.3 holes wide

- Surface-mounted
- Countersunk holes and/or cast bolts
- · Zinc, with black powder coating
- Hole pattern: 30x43 mm

Universal right or left mounting. Opening angle max. 180°.