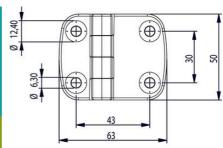

## **EXTERNAL HINGE 50X63MM 180°**

3216-600634-30 External hinge 50x63mm, 180°, 2x6.3 holes narrow, 2x6.3 holes wide

- Surface-mounted
- Countersunk holes and/or cast bolts
- · Zinc, with black powder coating
- Hole pattern: 30x43 mm

## **TECHNICAL DATA**

| Hole              | 4 x Ø6,3                  |
|-------------------|---------------------------|
| Material          | Zinc, black powder coated |
| Material bolt     | Stainless steel 303       |
| Material of shaft | Stainless steel 303       |
| Opening angle     | 180 °                     |