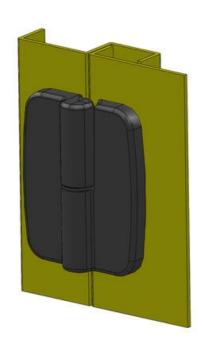

## **EXTERNAL LIFT-OFF HINGE 80X65MM** 180°

321664-065 External lift off hinge 80x65mm, 180°, for right hinged

- · Surface mounted
- Detachable
- · Zinc, with black powder coating
- Cast M8 bolts
- Hole pattern: 60x45 mm

## PRODUCT DESCRIPTION

The hinge is mainly zinc with powder coating. Hinge shaft & pin bolt are made of stainless steel. External hinge that can be removed. Cast-in M8 bolts in the hinge. Available for both right-hung and left-hung doors. 180° opening angle.