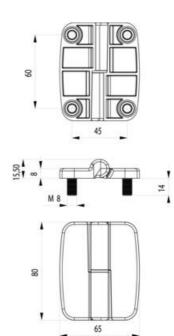

## **TECHNICAL DATA**

| Bolt              | 4 x M8                    |
|-------------------|---------------------------|
| Hole              | 4 x Ø6,30                 |
| Material bolt     | Stainless steel 303       |
| Material hinge    | Zinc, black powder coated |
| Material of shaft | Stainless steel 303       |
| Opening angle     | 180 °                     |