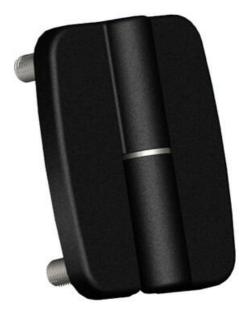

## **EXTERNAL LIFT-OFF HINGE 80X65MM** 180°

321664-065 External lift off hinge 80x65mm, 180°, for right hinged

- · Surface mounted
- Detachable
- · Zinc, with black powder coating
- Cast M8 bolts
- Hole pattern: 60x45 mm

## PRODUCT DESCRIPTION

The hinge is mainly zinc with powder coating. Hinge shaft & pin bolt are made of stainless steel. External hinge that can be removed. Cast-in M8 bolts in the hinge. Available for both right-hung and left-hung doors. 180° opening angle.