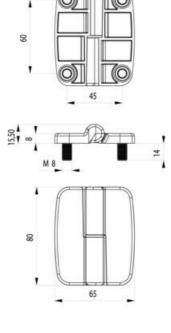

## **EXTERNAL LIFT-OFF HINGE 80X65MM** 180°

321664-065 External lift off hinge 80x65mm, 180°, for right hinged

- · Surface mounted
- Detachable
- · Zinc, with black powder coating
- Cast M8 bolts
- Hole pattern: 60x45 mm

## **TECHNICAL DATA**

| Bolt              | 4 x M8                    |
|-------------------|---------------------------|
| Hole              | 4 x Ø6,30                 |
| Material bolt     | Stainless steel 303       |
| Material hinge    | Zinc, black powder coated |
| Material of shaft | Stainless steel 303       |
| Opening angle     | 180 °                     |