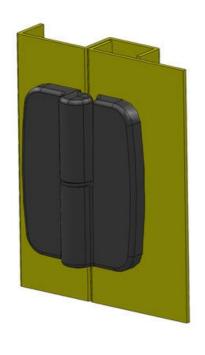

## **EXTERNAL LIFT-OFF HINGE 80X65MM** 180°

321664-065 External lift off hinge 80x65mm, 180°, for right hinged

- · Surface mounted
- Detachable
- · Zinc, with black powder coating
- Cast M8 bolts
- Hole pattern: 60x45 mm

## PRODUCT DESCRIPTION

The hinge is mainly zinc with powder coating. Hinge shaft & pin bolt are made of stainless steel. External hinge that can be removed. Cast-in M8 bolts in the hinge. Available for both right-hung and left-hung doors. 180° opening angle.