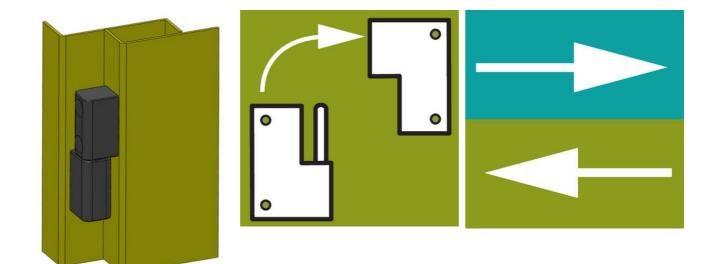

## PRODUCT DESCRIPTION

Assembly takes place from the inside, either with four screws - or two screws in combination with two pins. This hinge provides an opening angle of 180°. It is possible to mount universal right or left mounting.

## **TECHNICAL DATA**

| Material         | Zinc, chrome |
|------------------|--------------|
| Number of screws | 4            |
| Opening angle    | 180 °        |