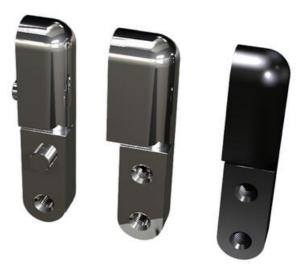

## **EXTERNAL LIFT-OFF HINGE 180° FOR** CABINETS

321330 External lift off hinge, 180°, 7.5/7.5, chrome, 4x screws

- For surface mounted doors
- Lift off hinge
- · Zinc, chrome / black

## PRODUCT DESCRIPTION

Assembly takes place from the inside, either with four screws - or two screws in combination with two pins. This hinge provides an opening angle of 180°. It is possible to mount universal right or left mounting.

Material: Hinge: Zinc, chrome-plated or black-coated.