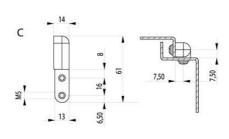

## **EXTERNAL LIFT-OFF HINGE 180° FOR** CABINETS

321330 External lift off hinge, 180°, 7.5/7.5, chrome, 4x screws

- For surface mounted doors
- Lift off hinge
- · Zinc, chrome / black

## **TECHNICAL DATA**

| Material         | Zinc, chrome |
|------------------|--------------|
| Number of screws | 4            |
| Opening angle    | 180 °        |