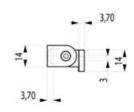

## **TECHNICAL DATA**

| Height            | 70 mm               |
|-------------------|---------------------|
| Material hinge    | Eloxed aluminum     |
| Material of shaft | Stainless steel 303 |
| Opening angle     | 180 °               |