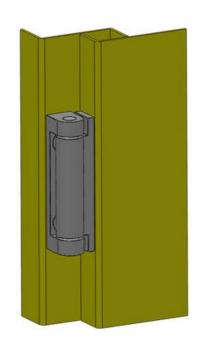

## **EXTERNAL HINGE 180°**

324625 External hinge, 180°, standard, 70mm

- For external installation of surface door
- Aluminium, stainless steel, polyamide
- Left or right installation
- Spring versions for automatic door closing

## PRODUCT DESCRIPTION

Can be mounted universal right or left mounting.

This hinge gives you an opening angle of 180°.

Available as "standard" or with an integrated spring that acts as an automatic door closer.