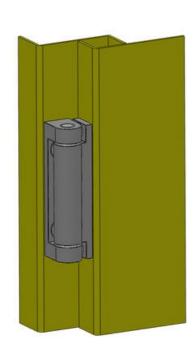

## **EXTERNAL HINGE 180°**

324625 External hinge, 180°, standard, 70mm

- For external installation of surface door
- Aluminium, stainless steel, polyamide
- Left or right installation
- Spring versions for automatic door closing

## PRODUCT DESCRIPTION

Can be mounted universal right or left mounting.

This hinge gives you an opening angle of 180°.

Available as "standard" or with an integrated spring that acts as an automatic door closer.

Material:

Hinge: Aluminum profile, anodized.

Shaft: Stainless steel. Bushings: Polyamide.

## **TECHNICAL DATA**

| Height            | 70 mm               |
|-------------------|---------------------|
| Material hinge    | Eloxed aluminum     |
| Material of shaft | Stainless steel 303 |
| Opening angle     | 180 °               |