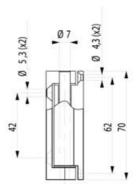

## **TECHNICAL DATA**

| Height            | 70 mm               |
|-------------------|---------------------|
| Material hinge    | Eloxed aluminum     |
| Material of shaft | Stainless steel 303 |
| Opening angle     | 180 °               |