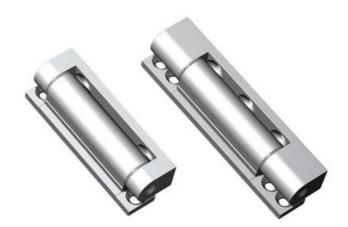

## **EXTERNAL HINGE 180°**

324625 External hinge, 180°, standard, 70mm

- For external installation of surface door
- Aluminium, stainless steel, polyamide
- Left or right installation
- Spring versions for automatic door closing

## PRODUCT DESCRIPTION

Can be mounted universal right or left mounting.

This hinge gives you an opening angle of 180°.

Available as "standard" or with an integrated spring that acts as an automatic door closer.