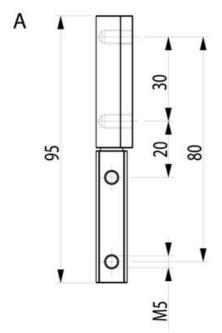

## **TECHNICAL DATA**

| Height            | 95 mm             |
|-------------------|-------------------|
| Material hinge    | Zinc-plated steel |
| Material of shaft | Zinc-plated steel |
| Material washer   | Brass             |
| Opening angle     | 180 °             |