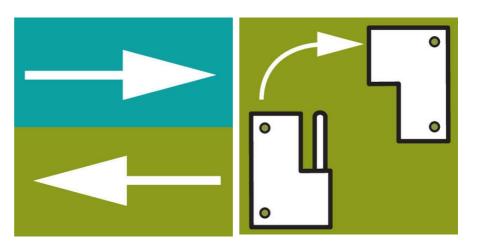

## **PRODUCT DESCRIPTION**

A profile hinge from Industrilås for external doors. Can be mounted universal right or left mounting. The hinge gives you an opening angle of 180°. For screw or welding assembly. The screwable hinge is delivered complete including screws, cover sleeves and washers. The weldable hinges are fitted with guide pins to facilitate positioning. Upon request, the hinge can be delivered in combination screw assembly and welding assembly. Also available in stainless steel version.