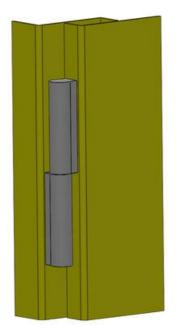

## **EXTERNAL LIFT-OFF HINGE 180°**

322121 External lift off hinge, 180°, screw on mounting, 95mm

- · External mounting on surface mounted doors
- · Zinc, Steel, Brass
- · Screw or welding attachment

Industrilás

## **PRODUCT DESCRIPTION**

A profile hinge from Industrilås for external doors. Can be mounted universal right or left mounting. The hinge gives you an opening angle of 180°. For screw or welding assembly. The screwable hinge is delivered complete including screws, cover sleeves and washers. The weldable hinges are fitted with guide pins to facilitate positioning. Upon request, the hinge can be delivered in combination screw assembly and welding assembly. Also available in stainless steel version.