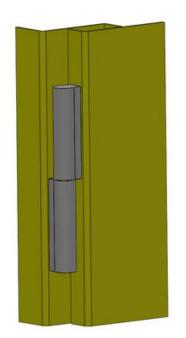

## **EXTERNAL LIFT-OFF HINGE 180°**

322121 External lift off hinge, 180°, screw on mounting, 95mm

- · External mounting on surface mounted doors
- · Zinc, Steel, Brass
- · Screw or welding attachment

Industrilás

## **PRODUCT DESCRIPTION**

A profile hinge from Industrilås for external doors. Can be mounted universal right or left mounting. The hinge gives you an opening angle of 180°. For screw or welding assembly. The screwable hinge is delivered complete including screws, cover sleeves and washers. The weldable hinges are fitted with guide pins to facilitate positioning. Upon request, the hinge can be delivered in combination screw assembly and welding assembly. Also available in stainless steel version.