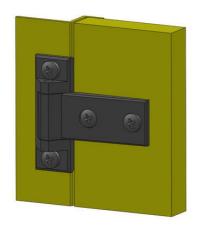

## **KLIMA-FLEX HINGE 180° ADJUSTABLE**

321129 Klima-flex hinge, 180°, zinc plated, includes adjustable parts, 80mm

Industrilas When access counts

- · For insulated doors
- · Zinc, Steel
- · Left or right installation
- 180° opening angle
- Adjustable horizontally and vertically

The hinge can also be used without adjustment details and then attached with a self-tapping screw.

The hinges are available in two different sizes. Can be mounted universal right or left mounting. This hinge gives you an opening angle of 180°.