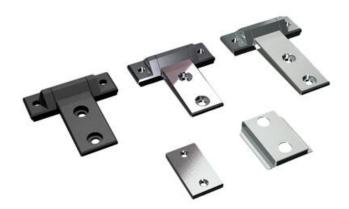

## **PRODUCT DESCRIPTION**

Hinge from Industrilås which is adjustable in X and Y direction if the adjustment details (C) are used - and if enlarged mounting holes are drilled in the door plate.

If the adjustment parts are used, the nut plate is mounted on the inside of the door using a basket plate that is temporarily taped to the door and secured with an M6 screw (not included).

The hinge can also be used without adjustment details and then attached with a self-tapping screw.

The hinges are available in two different sizes. Can be mounted universal right or left mounting. This hinge gives you an opening angle of 180°.

Material: Hinges: Zinc, fzb, black textured lacquer or chrome-plated. Nut plate: Zinc, fzb. Basket plate: Steel, for example. Axle: Steel, fzb.