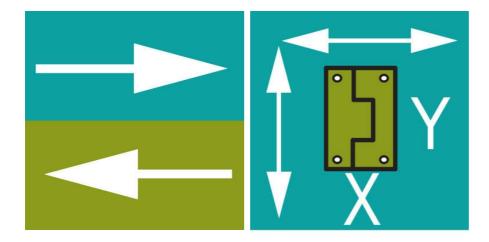

## **PRODUCT DESCRIPTION**

Hinge from Industrilås which is adjustable in X and Y direction if the adjustment details (C) are used - and if enlarged mounting holes are drilled in the door plate.

If the adjustment parts are used, the nut plate is mounted on the inside of the door using a basket plate that is temporarily taped to the door and secured with an M6 screw (not included).