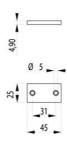

## **PRODUCT DESCRIPTION**

Hinge from Industrilås which is adjustable in X and Y direction if the adjustment details (C) are used - and if enlarged mounting holes are drilled in the door plate.

If the adjustment parts are used, the nut plate is mounted on the inside of the door using a basket plate that is temporarily taped to the door and secured with an M6 screw (not included).

Material: Hinges: Zinc, fzb, black textured lacquer or chrome-plated. Nut plate: Zinc, fzb. Basket plate: Steel, for example. Axle: Steel, fzb.