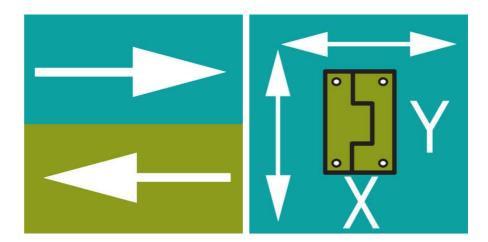

## **PRODUCT DESCRIPTION**

Hinge from Industrilås which is adjustable in X and Y direction if the adjustment details (C) are used - and if enlarged mounting holes are drilled in the door plate.

If the adjustment parts are used, the nut plate is mounted on the inside of the door using a basket plate that is temporarily taped to the door and secured with an M6 screw (not included).