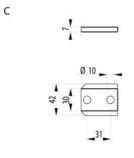

## **PRODUCT DESCRIPTION**

Hinge from Industrilås which is adjustable in X and Y direction if the adjustment details (C) are used - and if enlarged mounting holes are drilled in the door plate.

If the adjustment parts are used, the nut plate is mounted on the inside of the door using a basket plate that is temporarily taped to the door and secured with an M6 screw (not included).

Material: Hinges: Zinc, fzb, black textured lacquer or chrome-plated. Nut plate: Zinc, fzb. Basket plate: Steel, for example. Axle: Steel, fzb.