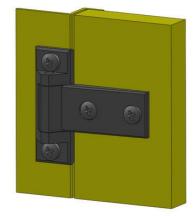

## **KLIMA-FLEX HINGE 180° ADJUSTABLE**

321129 Klima-flex hinge, 180°, zinc plated, includes adjustable parts, 80mm

Industrilas When access counts

- · For insulated doors
- · Zinc, Steel
- · Left or right installation
- 180° opening angle
- Adjustable horizontally and vertically

The hinge can also be used without adjustment details and then attached with a self-tapping screw.

The hinges are available in two different sizes. Can be mounted universal right or left mounting. This hinge gives you an opening angle of 180°.