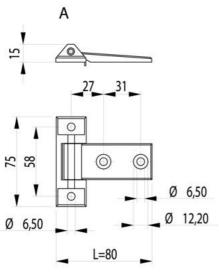

## **TECHNICAL DATA**

| Dimension L       | 80 mm             |
|-------------------|-------------------|
| Material hinge    | Zinc              |
| Material of shaft | Zinc-plated steel |
| Opening angle     | 180 °             |