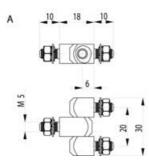

## **EXTERNAL FIXED/LIFT-OFF BOLT-ON** HINGE 180°

322109 External bolt-on hinge, 180°, 2 part lift off hinge, 20x32mm

- · For external installation
- Steel, brass
- · Left or right installation

Block hinge from Industrilås for external mounting. Can be mounted universal right or left mounting. This hinge provides an opening angle of 180°. The two-piece version is detachable. The three-piece version is not removable, i.e. "fixed". The hinges are delivered unassembled. M5 nuts and washers for mounting are included.

MATERIAL: Hinges and M5 nuts: Steel e.g. Shaft and washer: Brass, FZB

## **TECHNICAL DATA**

| Material hinge    | Zinc-plated steel |
|-------------------|-------------------|
| Material of shaft | Brass             |
| Material washer   | Brass             |