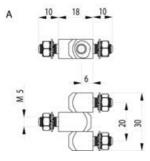

## **EXTERNAL FIXED/LIFT-OFF BOLT-ON** HINGE 180°

322109 External bolt-on hinge, 180°, 2 part lift off hinge, 20x32mm

- · For external installation
- Steel, brass
- · Left or right installation

Block hinge from Industrilås for external mounting. Can be mounted universal right or left mounting. This hinge provides an opening angle of 180°. The two-piece version is detachable. The three-piece version is not removable, i.e. "fixed". The hinges are delivered unassembled. M5 nuts and washers for mounting are included.

MATERIAL: Hinges and M5 nuts: Steel e.g. Shaft and washer: Brass, FZB

## **TECHNICAL DATA**

| Material hinge    | Zinc-plated steel |
|-------------------|-------------------|
| Material of shaft | Brass             |
| Material washer   | Brass             |