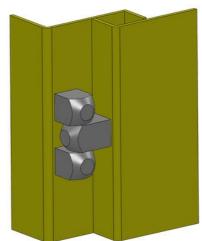

## **EXTERNAL FIXED/LIFT-OFF BOLT-ON** HINGE 180°

322109 External bolt-on hinge, 180°, 2 part lift off hinge, 20x32mm

- · For external installation
- Steel, brass
- · Left or right installation

Block hinge from Industrilås for external mounting. Can be mounted universal right or left mounting. This hinge provides an opening angle of 180°. The two-piece version is detachable. The three-piece version is not removable, i.e. "fixed". The hinges are delivered unassembled. M5 nuts and washers for mounting are included.