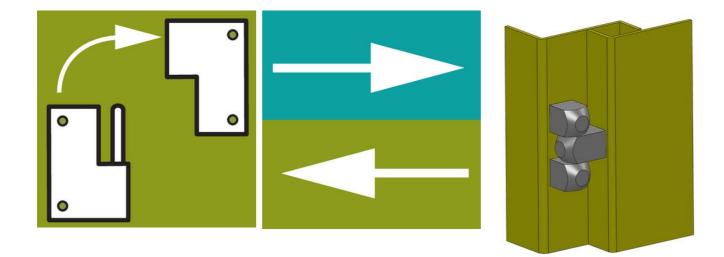

## **EXTERNAL FIXED/LIFT-OFF BOLT-ON** HINGE 180°

322109 External bolt-on hinge, 180°, 2 part lift off hinge, 20x32mm

- · For external installation
- Steel, brass
- · Left or right installation

Block hinge from Industrilås for external mounting. Can be mounted universal right or left mounting. This hinge provides an opening angle of 180°. The two-piece version is detachable. The three-piece version is not removable, i.e. "fixed". The hinges are delivered unassembled. M5 nuts and washers for mounting are included.