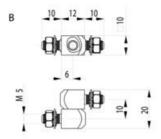

## **EXTERNAL FIXED/LIFT-OFF BOLT-ON** HINGE 180°

322109 External bolt-on hinge, 180°, 2 part lift off hinge, 20x32mm

- · For external installation
- Steel, brass
- · Left or right installation

Block hinge from Industrilås for external mounting. Can be mounted universal right or left mounting. This hinge provides an opening angle of 180°. The two-piece version is detachable. The three-piece version is not removable, i.e. "fixed". The hinges are delivered unassembled. M5 nuts and washers for mounting are included.

MATERIAL: Hinges and M5 nuts: Steel e.g. Shaft and washer: Brass, FZB

## **TECHNICAL DATA**

| Material hinge    | Zinc-plated steel |
|-------------------|-------------------|
| Material of shaft | Brass             |
| Material washer   | Brass             |