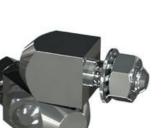

## **EXTERNAL FIXED/LIFT-OFF BOLT-ON** HINGE 180°

322109 External bolt-on hinge, 180°, 2 part lift off hinge, 20x32mm

- · For external installation
- Steel, brass
- · Left or right installation

Block hinge from Industrilås for external mounting. Can be mounted universal right or left mounting. This hinge provides an opening angle of 180°. The two-piece version is detachable. The three-piece version is not removable, i.e. "fixed". The hinges are delivered unassembled. M5 nuts and washers for mounting are included.