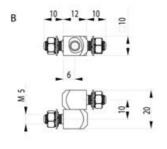

## **EXTERNAL FIXED/LIFT-OFF BOLT-ON** HINGE 180°

322109 External bolt-on hinge, 180°, 2 part lift off hinge, 20x32mm

- · For external installation
- Steel, brass
- · Left or right installation

Block hinge from Industrilås for external mounting. Can be mounted universal right or left mounting. This hinge provides an opening angle of 180°. The two-piece version is detachable. The three-piece version is not removable, i.e. "fixed". The hinges are delivered unassembled. M5 nuts and washers for mounting are included.

MATERIAL: Hinges and M5 nuts: Steel e.g. Shaft and washer: Brass, FZB

## **TECHNICAL DATA**

| Material hinge    | Zinc-plated steel |
|-------------------|-------------------|
| Material of shaft | Brass             |
| Material washer   | Brass             |