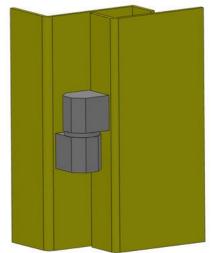

## **EXTERNAL BOLT-ON HINGE 180° FIXED/LIFT-OFF DESIGN**

322112 External bolt-on hinge, 180°, 2 part lift off hinge, 25.5x34mm

Industrilas When access counts

- External installation
- · Steel, brass
- · Left or right installation

Surface-mounted block hinge from Industrilås for external mounting. Can be mounted universal right or left mounting.

With this hinge you get an opening angle of 180°.

The two-piece version is detachable.

The three-piece version is not removable, i.e. "fixed".

The three-piece version with a middle part is used for a recessed door.

The hinges are delivered unassembled.

M6 nuts and washers for mounting are included.