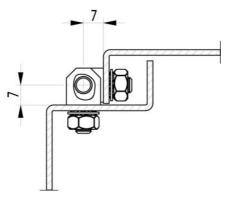

## **EXTERNAL BOLT-ON HINGE 180° FIXED/LIFT-OFF DESIGN**

322112 External bolt-on hinge, 180°, 2 part lift off hinge, 25.5x34mm

Industrilas When access counts

- External installation
- · Steel, brass
- · Left or right installation

Surface-mounted block hinge from Industrilås for external mounting. Can be mounted universal right or left mounting.

With this hinge you get an opening angle of 180°.

The two-piece version is detachable.

The three-piece version is not removable, i.e. "fixed".

The three-piece version with a middle part is used for a recessed door.

The hinges are delivered unassembled.

M6 nuts and washers for mounting are included.

## **TECHNICAL DATA**

| Material          | Zinc-plated steel |
|-------------------|-------------------|
| Material of shaft | Brass             |
| Material washer   | Brass             |
| Opening angle     | 180 °             |