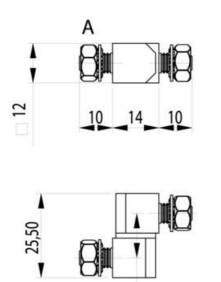

## **EXTERNAL BOLT-ON HINGE 180° FIXED/LIFT-OFF DESIGN**

322112 External bolt-on hinge, 180°, 2 part lift off hinge, 25.5x34mm

Industrilas When access counts

- External installation
- · Steel, brass
- · Left or right installation

## **TECHNICAL DATA**

| Material          | Zinc-plated steel |
|-------------------|-------------------|
| Material of shaft | Brass             |
| Material washer   | Brass             |
| Opening angle     | 180 °             |