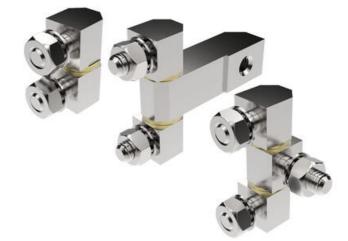

## **EXTERNAL BOLT-ON HINGE 180° FIXED/LIFT-OFF DESIGN**

322112 External bolt-on hinge, 180°, 2 part lift off hinge, 25.5x34mm

Industrilas When access counts

- External installation
- · Steel, brass
- · Left or right installation

Surface-mounted block hinge from Industrilås for external mounting. Can be mounted universal right or left mounting.

With this hinge you get an opening angle of 180°.

The two-piece version is detachable.

The three-piece version is not removable, i.e. "fixed".

The three-piece version with a middle part is used for a recessed door.

The hinges are delivered unassembled.

M6 nuts and washers for mounting are included.

Also available in stainless steel version