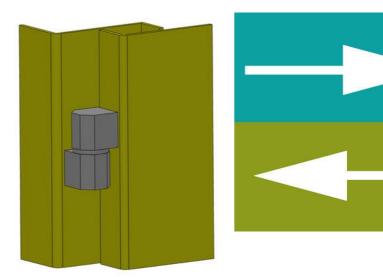

Surface-mounted block hinge from Industrilås for external mounting. Can be mounted universal right or left mounting.

With this hinge you get an opening angle of 180°.

The two-piece version is detachable.

The three-piece version is not removable, i.e. "fixed".

The three-piece version with a middle part is used for a recessed door.

The hinges are delivered unassembled.

M6 nuts and washers for mounting are included.