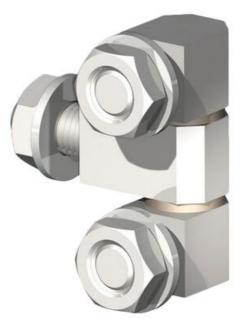

## **EXTERNAL BOLT-ON HINGE 180°**

322115 External bolt-on hinge, 180°, steel zinc plated, 43x48mm

- External installation
- Steel, brass, zinc, nickel
- · Cast bolts
- · Longer block in the center

## PRODUCT DESCRIPTION

Block hinge with fzb surface treatment.

The block hinge has a longer block in the middle than other models from Industrilås.

The block hinge is mounted externally using nuts on cast-in studs.

Universal hinge that works both as right or left mounting.

The opening angle is 180°.

The hinge & nuts are made of steel and have fzb as a surface coating.

Shaft & washer consists of brass and fzb as surface treatment.