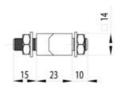

## **EXTERNAL BOLT-ON HINGE 180°**

322115 External bolt-on hinge, 180°, steel zinc plated, 43x48mm

- External installation
- Steel, brass, zinc, nickel
- · Cast bolts
- · Longer block in the center

## **TECHNICAL DATA**

| Material hinge    | Zinc-plated steel |
|-------------------|-------------------|
| Material nut      | Zinc-plated steel |
| Material of shaft | Brass             |
| Material washer   | Brass             |
| Opening angle     | 180 °             |