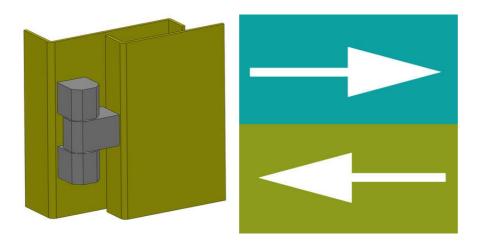

## **EXTERNAL BOLT-ON HINGE 180°**

322115 External bolt-on hinge, 180°, steel zinc plated, 43x48mm

- External installation
- Steel, brass, zinc, nickel
- · Cast bolts
- · Longer block in the center

Universal hinge that works both as right or left mounting.

The opening angle is 180°.

The hinge & nuts are made of steel and have fzb as a surface coating.

Shaft & washer consists of brass and fzb as surface treatment.