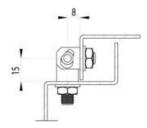

## **EXTERNAL BOLT-ON HINGE 180°**

322115 External bolt-on hinge, 180°, steel zinc plated, 43x48mm

- External installation
- Steel, brass, zinc, nickel
- · Cast bolts
- · Longer block in the center

## **TECHNICAL DATA**

| Material hinge    | Zinc-plated steel |
|-------------------|-------------------|
| Material nut      | Zinc-plated steel |
| Material of shaft | Brass             |
| Material washer   | Brass             |
| Opening angle     | 180 °             |