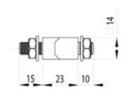

## **EXTERNAL BOLT-ON HINGE 180°**

322115 External bolt-on hinge, 180°, steel zinc plated, 43x48mm

- External installation
- Steel, brass, zinc, nickel
- · Cast bolts
- · Longer block in the center

## **TECHNICAL DATA**

| Material hinge    | Zinc-plated steel |
|-------------------|-------------------|
| Material nut      | Zinc-plated steel |
| Material of shaft | Brass             |
| Material washer   | Brass             |
| Opening angle     | 180 °             |