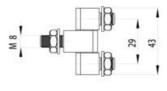

## **EXTERNAL BOLT-ON HINGE 180°**

322115 External bolt-on hinge, 180°, steel zinc plated, 43x48mm

- External installation
- Steel, brass, zinc, nickel
- · Cast bolts
- · Longer block in the center

## **TECHNICAL DATA**

| Material hinge    | Zinc-plated steel |
|-------------------|-------------------|
| Material nut      | Zinc-plated steel |
| Material of shaft | Brass             |
| Material washer   | Brass             |
| Opening angle     | 180 °             |