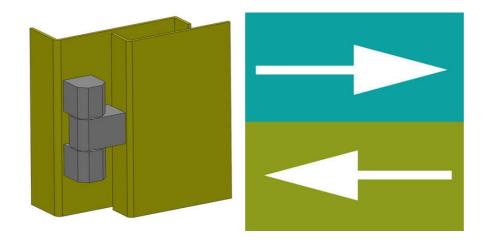

## **EXTERNAL BOLT-ON HINGE 180°**

322115 External bolt-on hinge, 180°, steel zinc plated, 43x48mm

- External installation
- Steel, brass, zinc, nickel
- · Cast bolts
- · Longer block in the center

## PRODUCT DESCRIPTION

Block hinge with fzb surface treatment.

The block hinge has a longer block in the middle than other models from Industrilås.

The block hinge is mounted externally using nuts on cast-in studs.

Universal hinge that works both as right or left mounting.

The opening angle is 180°.

The hinge & nuts are made of steel and have fzb as a surface coating.

Shaft & washer consists of brass and fzb as surface treatment.