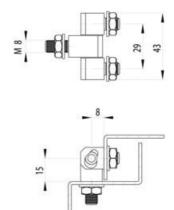

## **EXTERNAL BOLT-ON HINGE 180°**

322115 External bolt-on hinge, 180°, steel zinc plated, 43x48mm

- External installation
- Steel, brass, zinc, nickel
- · Cast bolts
- · Longer block in the center

## **TECHNICAL DATA**

| Material hinge    | Zinc-plated steel |
|-------------------|-------------------|
| Material nut      | Zinc-plated steel |
| Material of shaft | Brass             |
| Material washer   | Brass             |
| Opening angle     | 180 °             |