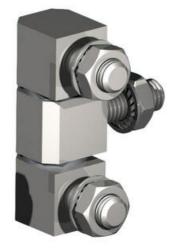

## PRODUCT DESCRIPTION

Block hinge from Industrilås for external mounting.

Can be mounted universal right or left mounting.

This hinge gives you an opening angle of 180°.

Two-piece version is detachable.

Three-piece version is permanently mounted. i.e. "fixed". Supplied unassembled with M8 nuts and washers.