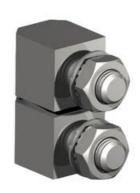

## **EXTERNAL BOLT-ON HINGE 180° LIFT OFF/FIXED DESIGN**

322116

External bolt-on hinge, 180°, 2 part lift off hinge, 32.5x48mm

- External installation
- Steel, brass
- · Left or right installation

## PRODUCT DESCRIPTION

Block hinge from Industrilås for external mounting.

Can be mounted universal right or left mounting.

This hinge gives you an opening angle of 180°.

Two-piece version is detachable.

Three-piece version is permanently mounted. i.e. "fixed". Supplied unassembled with M8 nuts and washers.