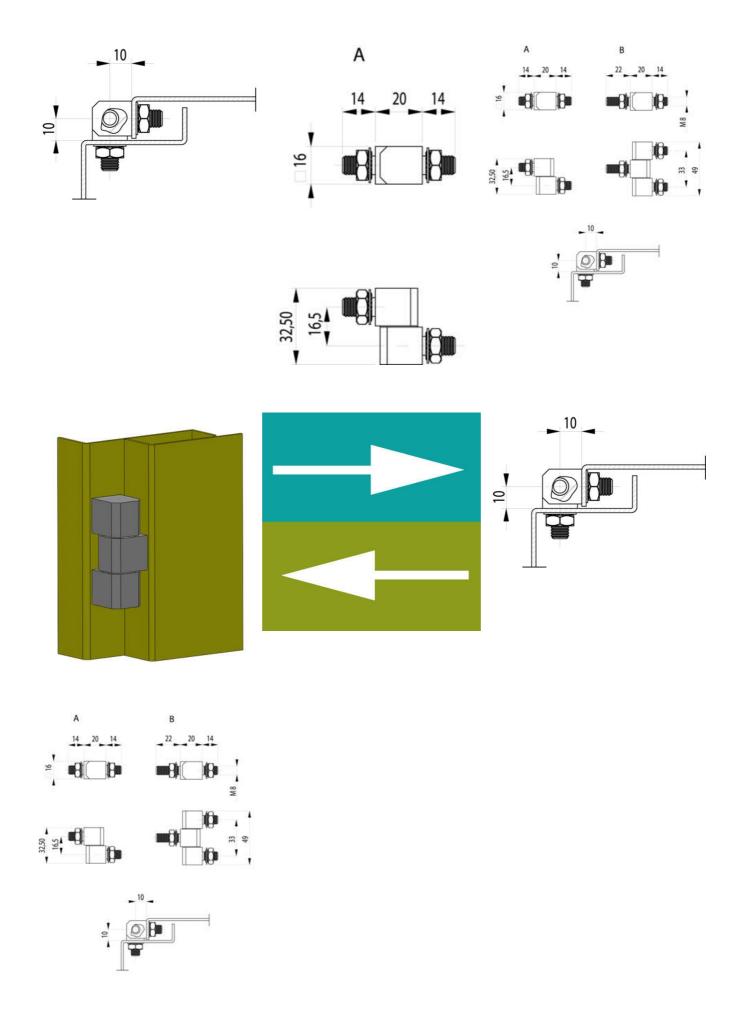

## **EXTERNAL BOLT-ON HINGE 180° LIFT OFF/FIXED DESIGN**

322116

External bolt-on hinge, 180°, 2 part lift off hinge, 32.5x48mm

- External installation
- Steel, brass
- · Left or right installation

## PRODUCT DESCRIPTION

Block hinge from Industrilås for external mounting.

Can be mounted universal right or left mounting.

This hinge gives you an opening angle of 180°.

Two-piece version is detachable.

Three-piece version is permanently mounted. i.e. "fixed". Supplied unassembled with M8 nuts and washers.

## **TECHNICAL DATA**

| Material          | Zinc-plated steel |
|-------------------|-------------------|
| Material of shaft | Brass             |
| Opening angle     | 180 °             |