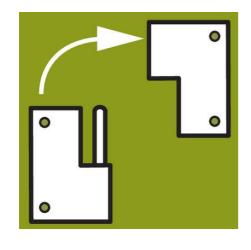

## PRODUCT DESCRIPTION

Block hinge from Industrilås for external mounting.

Can be mounted universal right or left mounting.

This hinge gives you an opening angle of 180°.

Two-piece version is detachable.

Three-piece version is permanently mounted. i.e. "fixed". Supplied unassembled with M8 nuts and washers.