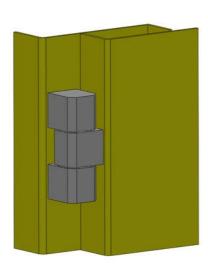

## **EXTERNAL BOLT-ON HINGE 180° LIFT OFF/FIXED DESIGN**

322116

External bolt-on hinge, 180°, 2 part lift off hinge, 32.5x48mm

- External installation
- Steel, brass
- · Left or right installation

## PRODUCT DESCRIPTION

Block hinge from Industrilås for external mounting.

Can be mounted universal right or left mounting.

This hinge gives you an opening angle of 180°.

Two-piece version is detachable.

Three-piece version is permanently mounted. i.e. "fixed". Supplied unassembled with M8 nuts and washers.