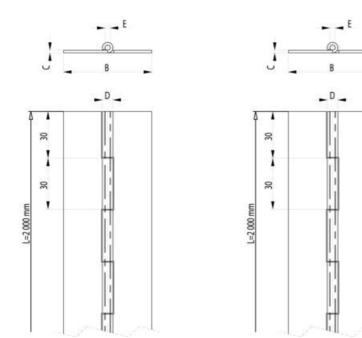

## **TECHNICAL DATA**

| Dimension B | 32 mm     |
|-------------|-----------|
| Dimension C | 1,5 mm    |
| Dimension D | 6,3 mm    |
| Dimension E | 3 mm      |
| Material    | Untreated |