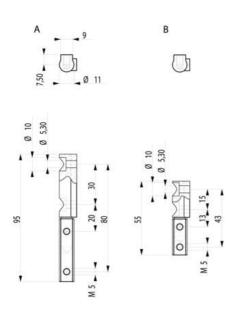

## **EXTERNAL HINGE 180° STAINLESS STEEL**

322123-RF External hinge 180°, screw on, 95mm

- Stainless steel
- · Surface mounted
- 180° opening angle

## **TECHNICAL DATA**

| Height        | 95 mm               |
|---------------|---------------------|
| Material      | Stainless steel 303 |
| Opening angle | 180 °               |