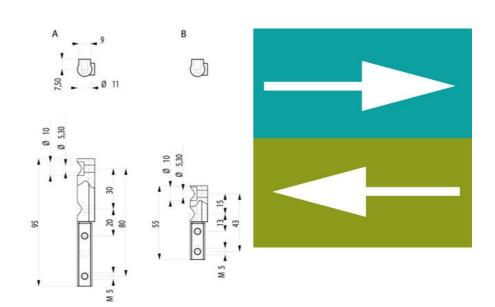

## **EXTERNAL HINGE 180° STAINLESS STEEL**

322123-RF External hinge 180°, screw on, 95mm

- Stainless steel
- · Surface mounted
- 180° opening angle

## **TECHNICAL DATA**

| Height        | 95 mm               |
|---------------|---------------------|
| Material      | Stainless steel 303 |
| Opening angle | 180 °               |