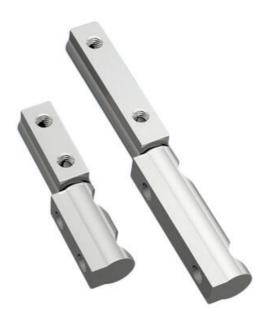

## **EXTERNAL HINGE 180° STAINLESS STEEL**

322123-RF External hinge 180°, screw on, 95mm

- Stainless steel
- · Surface mounted
- 180° opening angle

## PRODUCT DESCRIPTION

Stainless steel, external profile hinge from Industrilås for external doors.

Can be mounted universal right or left mounting.

With this hinge you get an opening angle of 180°.

Mounted with screws. Supplied with screws, washers and cover sleeves.

Material: Stainless steel

## **TECHNICAL DATA**

| Height        | 95 mm               |
|---------------|---------------------|
| Material      | Stainless steel 303 |
| Opening angle | 180 °               |