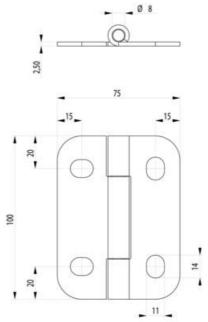

## **EXTERNAL ADJUSTABLE 2D-HINGE 180°**

323027 External adjustable 180° hinge, Stainless steel electro polished

- Stainless steel
- Adjustable horizontally and vertically
- · Left or right installation
- Hole pattern: 60x45 mm

## **TECHNICAL DATA**

Material

Opening angle

Stainless steel AISI 304

180 °