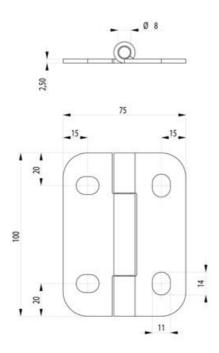

## **EXTERNAL ADJUSTABLE 2D-HINGE 180°**

323027 External adjustable 180° hinge, Stainless steel electro polished

- Stainless steel
- Adjustable horizontally and vertically
- · Left or right installation
- Hole pattern: 60x45 mm

## **TECHNICAL DATA**

Material

Opening angle

Stainless steel AISI 304

180 °