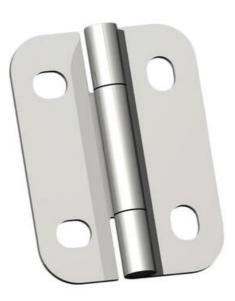

## **EXTERNAL ADJUSTABLE 2D-HINGE 180°**

323027 External adjustable 180° hinge, Stainless steel electro polished

- Stainless steel
- Adjustable horizontally and vertically
- · Left or right installation
- Hole pattern: 60x45 mm

## PRODUCT DESCRIPTION

Strong hinge that can also be adjusted both horizontally and vertically. Consists of stainless steel and is available in two variants, electropolished or black lacquered. This hinge can be mounted in both right and left mounting.