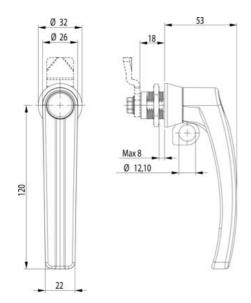

## **QUARTER-TURN L-HANDLE 18MM** PUSHBUTTON/PADLOCKABLE

261904-0-0000

Industrilás

- With a push button
- Retractable loop for padlock
- IP65
- 18mm lock housing
- Not configurable

## PRODUCT DESCRIPTION

90° L-handle with the possibility of locking with a padlock. Universal counterclockwise or clockwise rotation when opening/closing. Supplied with nut. Protection class IP65/NEMA 4.