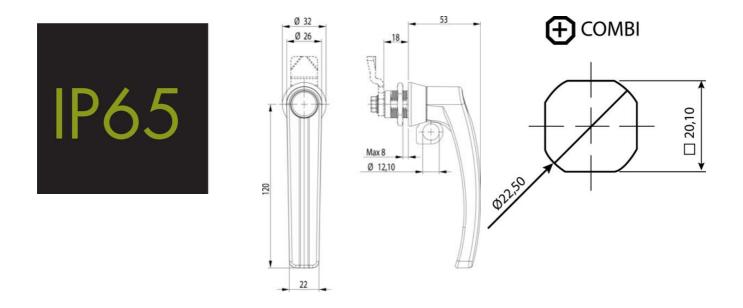

## **QUARTER-TURN L-HANDLE 18MM** PUSHBUTTON/PADLOCKABLE

261904-0-0000

Industrilás

- With a push button
- Retractable loop for padlock
- IP65
- 18mm lock housing
- Not configurable

## PRODUCT DESCRIPTION

90° L-handle with the possibility of locking with a padlock. Universal counterclockwise or clockwise rotation when opening/closing. Supplied with nut. Protection class IP65/NEMA 4.

## **TECHNICAL DATA**

| Colour           | Silver                   |
|------------------|--------------------------|
| Configurable     | Νο                       |
| Material         | Zinc                     |
| Material padlock | Stainless steel AISI 304 |