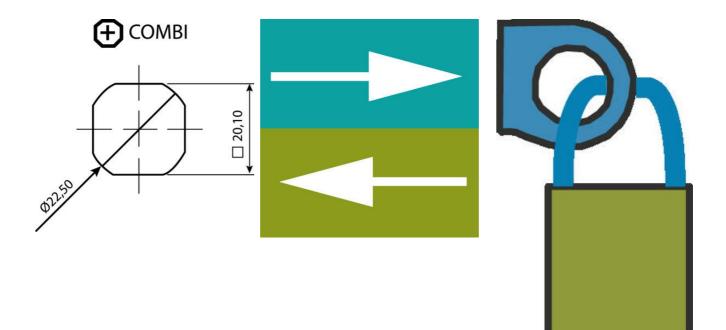

## PRODUCT DESCRIPTION

90° L-handle with the possibility of locking with a padlock. Universal counterclockwise or clockwise rotation when opening/closing. Supplied with nut. Protection class IP65/NEMA 4.

Left or right rotation is programmed and ready already at the first intervention.

Please note that rule is ordered separately. Select: rule without allocation