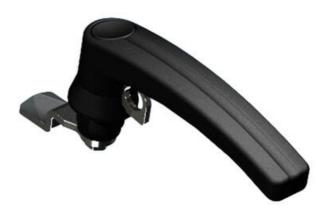

## **QUARTER-TURN L-HANDLE 18MM** PUSHBUTTON/PADLOCKABLE

261904-0-0000

Industrilás

- With a push button
- Retractable loop for padlock
- IP65
- 18mm lock housing
- Not configurable

## PRODUCT DESCRIPTION

90° L-handle with the possibility of locking with a padlock. Universal counterclockwise or clockwise rotation when opening/closing. Supplied with nut. Protection class IP65/NEMA 4.