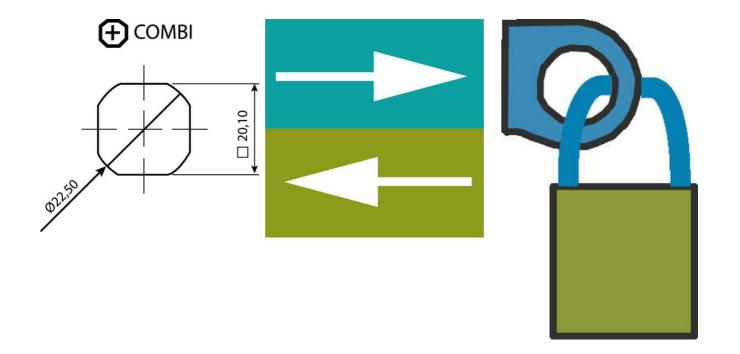

## PRODUCT DESCRIPTION

Stainless handle for locking with a padlock. Made of stainless steel (304). Universal right or left mounting when opening / closing. Suitable for bolts with single or multi-point locking. Supplied with nut. Protection class IP65.