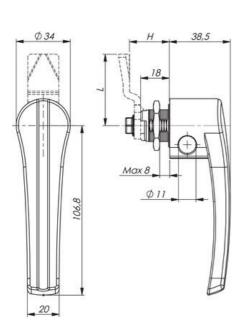

## QUARTER-TURN L-HANDLE 18MM PADLOCKABLE STAINLESS STEEL

263064-0-0000

- Stainless steel
- 18mm lock housing
- Installation on the right or left

Industrilas

## PRODUCT DESCRIPTION

Stainless handle for locking with a padlock. Made of stainless steel (304). Universal right or left mounting when opening / closing. Suitable for bolts with single or multi-point locking. Supplied with nut. Protection class IP65.

## **TECHNICAL DATA**

Material Stainless steel AISI 304

IP65