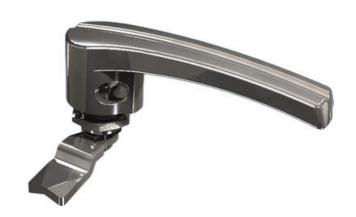

## QUARTER-TURN L-HANDLE 18MM PADLOCKABLE STAINLESS STEEL

263064-0-0000

- Stainless steel
- 18mm lock housing
- Installation on the right or left

Industrilas

## PRODUCT DESCRIPTION

Stainless handle for locking with a padlock. Made of stainless steel (304). Universal right or left mounting when opening / closing. Suitable for bolts with single or multi-point locking. Supplied with nut. Protection class IP65.