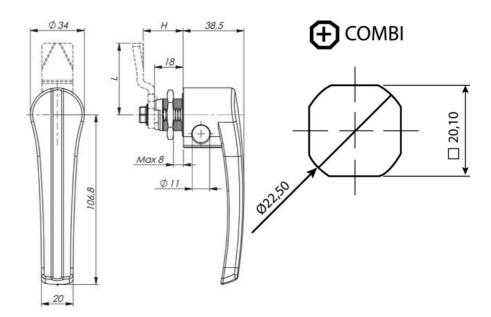

## QUARTER-TURN L-HANDLE 18MM PADLOCKABLE STAINLESS STEEL

263064-0-0000

- Stainless steel
- 18mm lock housing
- Installation on the right or left

Industrilas

## PRODUCT DESCRIPTION

Stainless handle for locking with a padlock. Made of stainless steel (304). Universal right or left mounting when opening / closing. Suitable for bolts with single or multi-point locking. Supplied with nut. Protection class IP65.

## **TECHNICAL DATA**

Material Stainless steel AISI 304

IP65