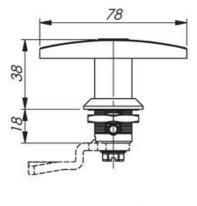

## **QUARTER-TURN T-HANDLE 18MM**

259005 Quarter-turn T-handle, 18mm, SS 316, keyed alike IL0333

## Acid-resistant steel

- 18mm lock housing
- · Universal mounting
- · 90° rotation with lock
- Not configurable

#### PRODUCT DESCRIPTION

Lockable T-handle for 90° rotation, made of acid-resistant steel (316). Universal design with clockwise or counter-clockwise rotation when opening / closing. Supplied with nut and two keys.

## **TECHNICAL DATA**

| Configurable  | No                            |
|---------------|-------------------------------|
| Material      | Stainless Steel SIS2350 (316) |
| Opening angle | 90 °                          |