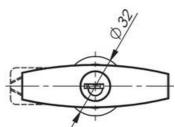

## Acid-resistant steel

- 18mm lock housing
- · Universal mounting
- · 90° rotation with lock
- Not configurable

#### PRODUCT DESCRIPTION

Lockable T-handle for 90° rotation, made of acid-resistant steel (316). Universal design with clockwise or counter-clockwise rotation when opening / closing. Supplied with nut and two keys.