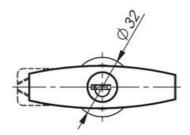

## **QUARTER-TURN T-HANDLE 18MM**

259005 Quarter-turn T-handle, 18mm, SS 316, keyed alike IL0333

## Acid-resistant steel

- 18mm lock housing
- · Universal mounting
- · 90° rotation with lock
- Not configurable

#### PRODUCT DESCRIPTION

Lockable T-handle for 90° rotation, made of acid-resistant steel (316). Universal design with clockwise or counter-clockwise rotation when opening / closing. Supplied with nut and two keys.

## **TECHNICAL DATA**

| Configurable  | No                            |
|---------------|-------------------------------|
| Material      | Stainless Steel SIS2350 (316) |
| Opening angle | 90 °                          |