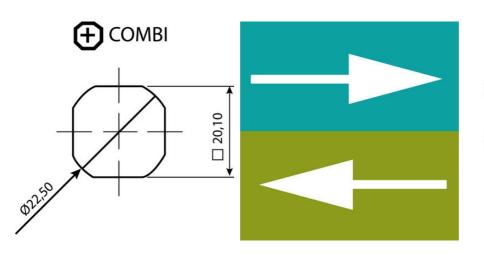

## **QUARTER-TURN T-HANDLE 18MM**

259005 Quarter-turn T-handle, 18mm, SS 316, keyed alike IL0333

## Acid-resistant steel

- 18mm lock housing
- · Universal mounting
- · 90° rotation with lock
- Not configurable

#### PRODUCT DESCRIPTION

Lockable T-handle for 90° rotation, made of acid-resistant steel (316). Universal design with clockwise or counter-clockwise rotation when opening / closing. Supplied with nut and two keys.

## **TECHNICAL DATA**

| Configurable  | No                            |
|---------------|-------------------------------|
| Material      | Stainless Steel SIS2350 (316) |
| Opening angle | 90 °                          |