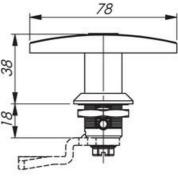

## **QUARTER-TURN T-HANDLE 18MM**

259005 Quarter-turn T-handle, 18mm, SS 316, keyed alike IL0333

## Acid-resistant steel

- 18mm lock housing
- · Universal mounting
- · 90° rotation with lock
- Not configurable

#### PRODUCT DESCRIPTION

Lockable T-handle for 90° rotation, made of acid-resistant steel (316). Universal design with clockwise or counter-clockwise rotation when opening / closing. Supplied with nut and two keys.

## **TECHNICAL DATA**

| Configurable  | No                            |
|---------------|-------------------------------|
| Material      | Stainless Steel SIS2350 (316) |
| Opening angle | 90 °                          |