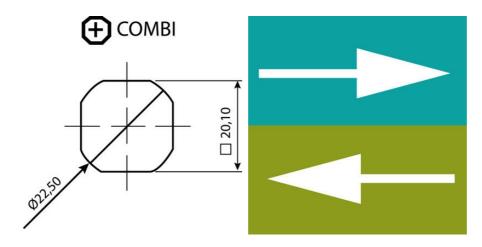

## **QUARTER-TURN T-HANDLE 18MM**

259005 Quarter-turn T-handle, 18mm, SS 316, keyed alike IL0333

## Acid-resistant steel

- 18mm lock housing
- · Universal mounting
- · 90° rotation with lock
- Not configurable

#### PRODUCT DESCRIPTION

Lockable T-handle for 90° rotation, made of acid-resistant steel (316). Universal design with clockwise or counter-clockwise rotation when opening / closing. Supplied with nut and two keys.

## **TECHNICAL DATA**

| Configurable  | No                            |
|---------------|-------------------------------|
| Material      | Stainless Steel SIS2350 (316) |
| Opening angle | 90 °                          |