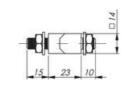

## **EXTERNAL BOLT-ON HINGE 180° STAINLESS STEEL**

323016 External bolt-on hinge, 180°, stainless steel 303

- Stainless or Acid-resistant steel
- 180° opening angle
- · Left or right installation

## **TECHNICAL DATA**

| Material      | Stainless steel 303 |
|---------------|---------------------|
| Opening angle | 180 °               |

Industrilas When access counts