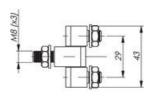

## **EXTERNAL BOLT-ON HINGE 180° STAINLESS STEEL**

323016 External bolt-on hinge, 180°, stainless steel 303

- Stainless or Acid-resistant steel
- 180° opening angle
- · Left or right installation

## PRODUCT DESCRIPTION

The block hinge has a longer block in the middle than other models from Industrilås. Universal hinge that works both as right or left mounting. The opening angle is 180°. Available in either stainless steel or acid-resistant stainless steel.

## **TECHNICAL DATA**

| Material      | Stainless steel 303 |
|---------------|---------------------|
| Opening angle | 180 °               |

Industrilas When access counts