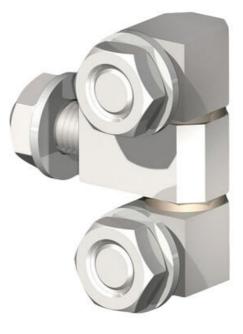

## **EXTERNAL BOLT-ON HINGE 180° STAINLESS STEEL**

323016 External bolt-on hinge, 180°, stainless steel 303

- Stainless or Acid-resistant steel
- 180° opening angle
- · Left or right installation

## PRODUCT DESCRIPTION

The block hinge has a longer block in the middle than other models from Industrilås. Universal hinge that works both as right or left mounting. The opening angle is 180°. Available in either stainless steel or acid-resistant stainless steel.