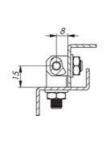

## **EXTERNAL BOLT-ON HINGE 180° STAINLESS STEEL**

323016 External bolt-on hinge, 180°, stainless steel 303

- Stainless or Acid-resistant steel
- 180° opening angle
- · Left or right installation

## PRODUCT DESCRIPTION

The block hinge has a longer block in the middle than other models from Industrilås. Universal hinge that works both as right or left mounting. The opening angle is 180°. Available in either stainless steel or acid-resistant stainless steel.