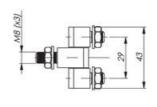

## **TECHNICAL DATA**

| Material      | Stainless steel 303 |
|---------------|---------------------|
| Opening angle | 180 °               |

Industrilas When access counts