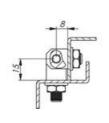

## **TECHNICAL DATA**

| Material      | Stainless steel 303 |
|---------------|---------------------|
| Opening angle | 180 °               |

Industrilas When access counts