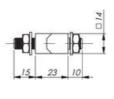

## **TECHNICAL DATA**

| Material      | Stainless steel 303 |
|---------------|---------------------|
| Opening angle | 180 °               |

Industrilas When access counts