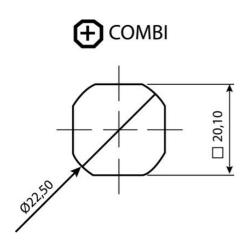

## ADJUSTABLE COMPRESSION LATCH 35MM

241389-01

Compression lock 35mm, Hexagon 11, Chrome plated

- 35.5mm lock housing
- IP65
- 90°
- Adjustable compression
- 6mm compression

## PRODUCT DESCRIPTION

Adjustable compression latch 35mm. Locks and compresses through a 180° rotation. The first 90° rotation moves the cam, the second 90° rotation retracts the cam 6mm. This is illustrated using the C dimension in the drawing.