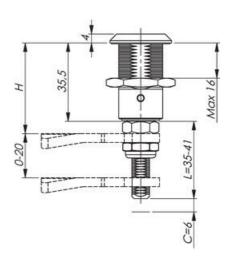

## PRODUCT DESCRIPTION

Adjustable compression latch 35mm. Locks and compresses through a 180° rotation. The first 90° rotation moves the cam, the second 90° rotation retracts the cam 6mm. This is illustrated using the C dimension in the drawing.

The external threaded shaft makes it possible to place the cam along its entire length and thus be able to adjust the H dimension to the desired dimension. The adjustability is 20mm. Fix the cam using the associated counter nuts. The overall length of the threaded rod (L) varies between 41mm, in the open position, to 35mm in the compressed position. The latch is delivered assembled and the cam is ordered seperately.