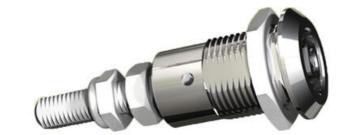

## ADJUSTABLE COMPRESSION LATCH 35MM

241389-01

Compression lock 35mm, Hexagon 11, Chrome plated

- 35.5mm lock housing
- IP65
- 90°
- Adjustable compression
- 6mm compression

## PRODUCT DESCRIPTION

Adjustable compression latch 35mm. Locks and compresses through a 180° rotation. The first 90° rotation moves the cam, the second 90° rotation retracts the cam 6mm. This is illustrated using the C dimension in the drawing.

The external threaded shaft makes it possible to place the cam along its entire length and thus be able to adjust the H dimension to the desired dimension. The adjustability is 20mm. Fix the cam using the associated counter nuts. The overall length of the threaded rod (L) varies between 41mm, in the open position, to 35mm in the compressed position. The latch is delivered assembled and the cam is ordered seperately.