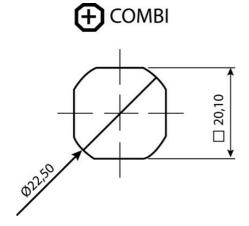

## ADJUSTABLE COMPRESSION LATCH 35MM

241389-01

Compression lock 35mm, Hexagon 11, Chrome plated

- 35.5mm lock housing
- IP65
- 90°
- Adjustable compression
- 6mm compression

## PRODUCT DESCRIPTION

Adjustable compression latch 35mm. Locks and compresses through a 180° rotation. The first 90° rotation moves the cam, the second 90° rotation retracts the cam 6mm. This is illustrated using the C dimension in the drawing.