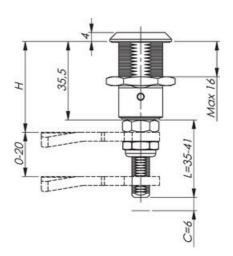

## PRODUCT DESCRIPTION

Adjustable compression latch 35mm. Locks and compresses through a 180° rotation. The first 90° rotation moves the cam, the second 90° rotation retracts the cam 6mm. This is illustrated using the C dimension in the drawing.

The external threaded shaft makes it possible to place the cam along its entire length and thus be able to adjust the H dimension to the desired dimension. The adjustability is 20mm. Fix the cam using the associated counter nuts. The overall length of the threaded rod (L) varies between 41mm, in the open position, to 35mm in the compressed position. The latch is delivered assembled and the cam is ordered seperately.