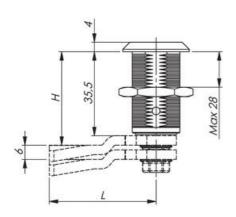

## STAINLESS COMPRESSION LOCK 35MM

Compression lock 35mm, Hexagon 11, Stainless steel 304

- 35mm lock housing
- IP65
- 90°
- · Compact and stainless
- 6mm compression

## PRODUCT DESCRIPTION

Stainless compression lock 35 mm. Locks and compresses through a 180° rotation. The first 90° rotation locks the rule, the second 90° rotation compresses the rule 6 mm. This is illustrated in the drawing below.