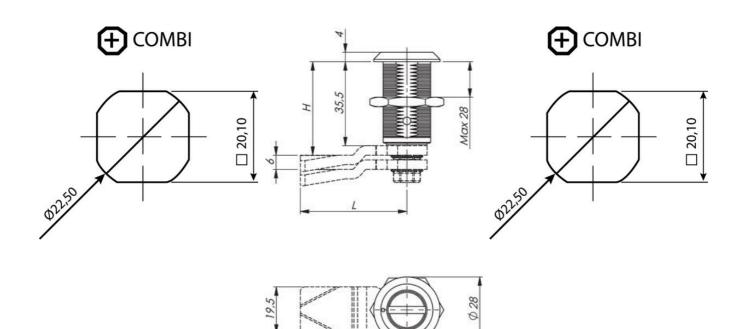

## STAINLESS COMPRESSION LOCK 35MM

Compression lock 35mm, Hexagon 11, Stainless steel 304

- 35mm lock housing
- IP65
- 90°
- · Compact and stainless
- 6mm compression

## PRODUCT DESCRIPTION

Stainless compression lock 35 mm. Locks and compresses through a 180° rotation. The first 90° rotation locks the rule, the second 90° rotation compresses the rule 6 mm. This is illustrated in the drawing below.

## **TECHNICAL DATA**

| Configurable          | No                       |
|-----------------------|--------------------------|
| Material lock housing | Stainless steel AISI 304 |
| Material nut          | Stainless steel 303      |
| Opening angle         | 90 °                     |