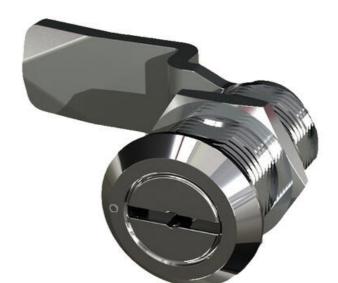

## STAINLESS COMPRESSION LOCK 35MM

Compression lock 35mm, Hexagon 11, Stainless steel 304

- 35mm lock housing
- IP65
- 90°
- · Compact and stainless
- 6mm compression

## PRODUCT DESCRIPTION

Stainless compression lock 35 mm. Locks and compresses through a 180° rotation. The first 90° rotation locks the rule, the second 90° rotation compresses the rule 6 mm. This is illustrated in the drawing below.