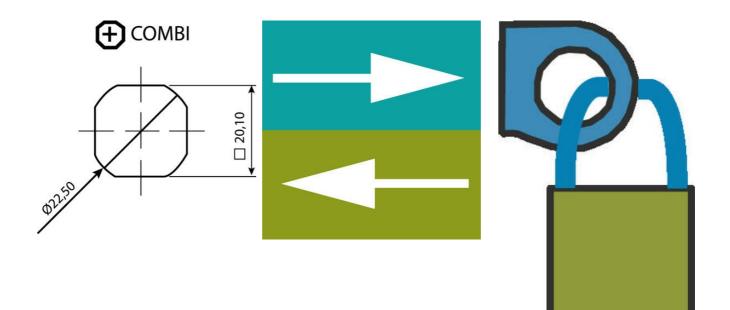

## PRODUCT DESCRIPTION

Knob for 90° rotation, lockable with padlock. Made of acid-resistant steel (316). The rotation of the knob is blocked with the padlock bracket. Universal design with clockwise or counter-clockwise rotation when opening/closing. Supplied with nut. Protection class IP65.

## **TECHNICAL DATA**

| Configurable | No                            |
|--------------|-------------------------------|
| Material     | Stainless Steel SIS2350 (316) |