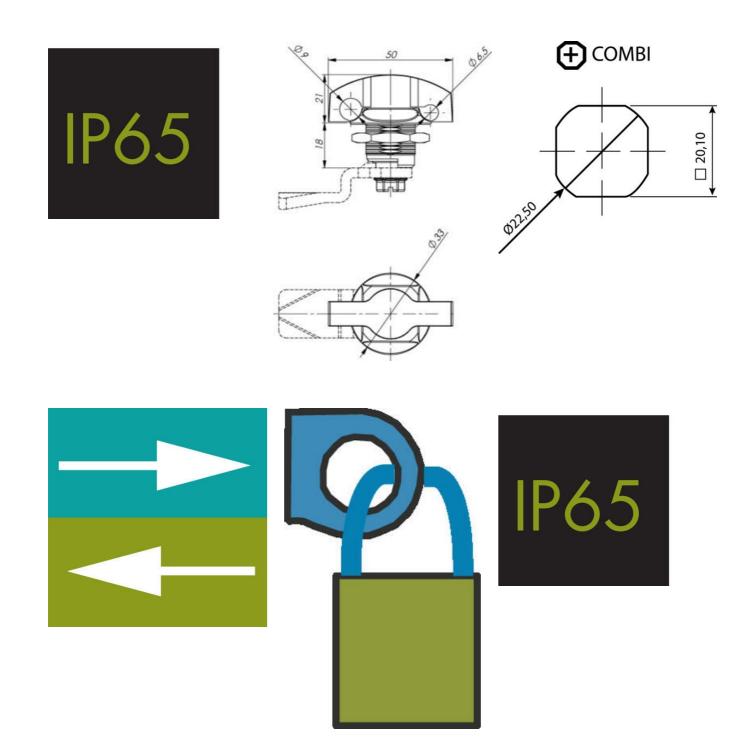

## PRODUCT DESCRIPTION

Knob for 90° rotation, lockable with padlock. Made of acid-resistant steel (316). The rotation of the knob is blocked with the padlock bracket. Universal design with clockwise or counter-clockwise rotation when opening/closing. Supplied with nut. Protection class IP65.

## **TECHNICAL DATA**

| Configurable | No                            |
|--------------|-------------------------------|
| Material     | Stainless Steel SIS2350 (316) |