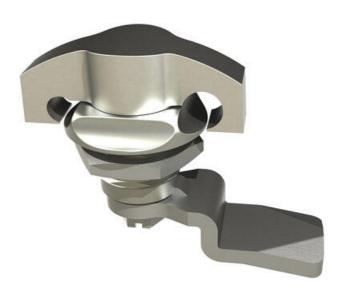

## QUARTER-TURN WING KNOB 18MM STAINLESS STEEL

249085 Wing knob 18mm, stainless steel 316, padlockable

- Acid resistant
- Lockable with padlock
- IP65
- 18mm locking housing
- Compact

Industrilás

## PRODUCT DESCRIPTION

Knob for 90° rotation, lockable with padlock. Made of acid-resistant steel (316). The rotation of the knob is blocked with the padlock bracket. Universal design with clockwise or counter-clockwise rotation when opening/closing. Supplied with nut. Protection class IP65.