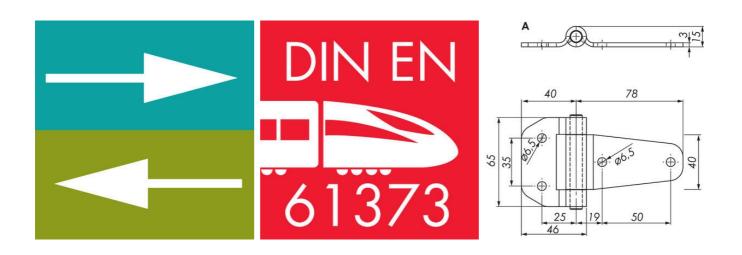

## **EXTERNAL HEAVY-DUTY HINGE 180°**

323081-01

Heavy duty hinge, 180° stainless steel, 65x118mm

- Stainless steel, steel, Zinc
- · Suitable for vehicles
- Hole pattern: 6.5mm
- · Mounting with rivets or screws

The six mounting holes have a hole diameter of Ø 6.5mm. The hinge axis is fixed.

MATERIAL:

Steel, fzb or stainless steel.

## **TECHNICAL DATA**

| Material      | Stainless steel AISI 304 |
|---------------|--------------------------|
| Opening angle | 180 °                    |