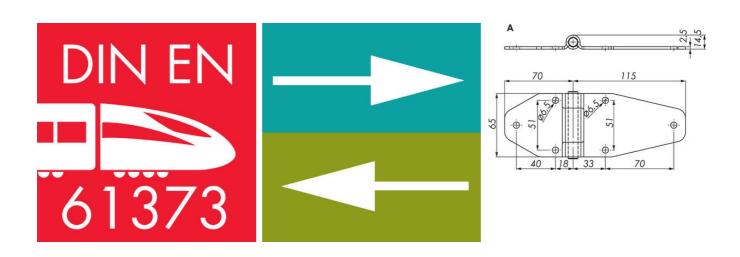

## EXTERNAL HEAVY-DUTY HINGE 180° STAINLESS STEEL

323082-01

Heavy duty hinge, 180°, stainless steel, 65x185mm

Industrilas

- · Stainless steel, steel, Zinc
- · Suitable for vehicles
- Hole pattern: 6.5mm

## PRODUCT DESCRIPTION

Strong, rolled hinge from Industrilas for mounting with screws or rivets.

This option is ideal for vehicles and provides an opening angle of 180°.

The legs of the hinge are rolled up from the hinge, which means that one surface can be mounted completely flat against the substrate.

The six mounting holes have a hole diameter of  $\varnothing$  6.5 mm.

The hinge axis is fixed.

MATERIAL:

Steel, FZB