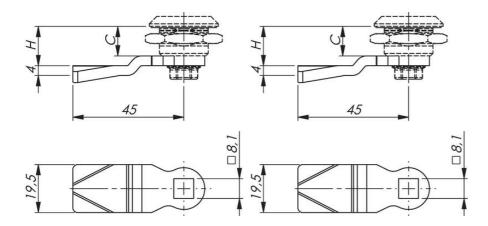

C = Lock housing length.

H = The distance from the outside of the panel to the contact surface of the rule.