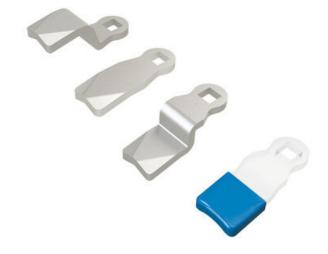

## **SINGLE-POINT CAM**

232101-U

- · Steel/stainless steel
- For 90° handle or a twist lock
- · Vibration resistant
- Wide range of heights and lengths

## PRODUCT DESCRIPTION

Lock bolts for mounting on lock housings with internal limitation. Also fits handles and knobs with internal limitation.

096001 is a protective plastic hood for joists. The hood fits on the end of the rule and prevents scratches on painted surfaces, prevents noise and provides smoother movement.