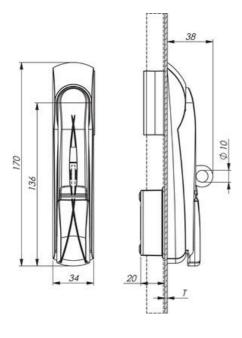

# VISION SWING HANDLE STAINLESS STEEL IP65

123031820-C01U Vision swing handle, SS316, 1.6-2.5mm, hexagon 11, no dust cover

- IP65
- · Cylinder or stake
- · Acid resistant stainless steel
- 90° clockwise or counterclockwise

#### PRODUCT DESCRIPTION

Acid-resistant Vision Swing Handle for 40 mm profile cylinder or insert. Compatible with control mechanism/rod steering. For a complete espagnolette system, complete with Vision Classic, Inside or Outside.

- Acid resistant
- IP65
- For control mechanism
- With or without dust cover
- 90° clockwise or counterclockwise rotation