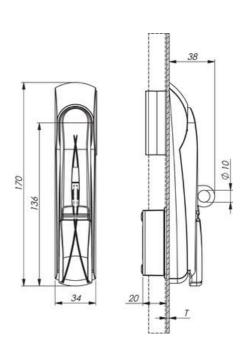

# VISION SWING HANDLE STAINLESS STEEL IP65

123031820-C01U Vision swing handle, SS316, 1.6-2.5mm, hexagon 11, no dust cover

- IP65
- · Cylinder or stake
- · Acid resistant stainless steel
- 90° clockwise or counterclockwise

#### PRODUCT DESCRIPTION

Acid-resistant Vision Swing Handle for 40 mm profile cylinder or insert. Compatible with control mechanism/rod steering. For a complete espagnolette system, complete with Vision Classic, Inside or Outside.

- Acid resistant
- IP65
- For control mechanism
- With or without dust cover
- 90° clockwise or counterclockwise rotation