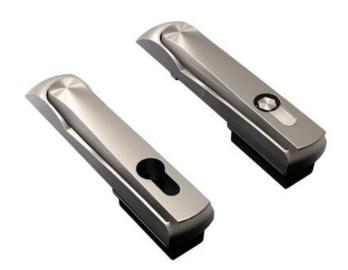

# VISION SWING HANDLE STAINLESS STEEL IP65

123031820-C01U Vision swing handle, SS316, 1.6-2.5mm, hexagon 11, no dust cover

- IP65
- · Cylinder or stake
- · Acid resistant stainless steel
- 90° clockwise or counterclockwise

#### PRODUCT DESCRIPTION

Acid-resistant Vision Swing Handle for 40 mm profile cylinder or insert. Compatible with control mechanism/rod steering. For a complete espagnolette system, complete with Vision Classic, Inside or Outside.

- Acid resistant
- IP65
- For control mechanism
- With or without dust cover
- 90° clockwise or counterclockwise rotation