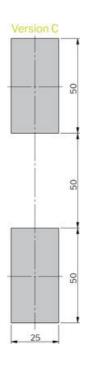

# VISION SWING HANDLE STAINLESS STEEL IP65

123031820-C01U Vision swing handle, SS316, 1.6-2.5mm, hexagon 11, no dust cover

- IP65
- · Cylinder or stake
- · Acid resistant stainless steel
- 90° clockwise or counterclockwise

#### PRODUCT DESCRIPTION

Acid-resistant Vision Swing Handle for 40 mm profile cylinder or insert. Compatible with control mechanism/rod steering. For a complete espagnolette system, complete with Vision Classic, Inside or Outside.

- Acid resistant
- IP65
- For control mechanism
- With or without dust cover
- 90° clockwise or counterclockwise rotation