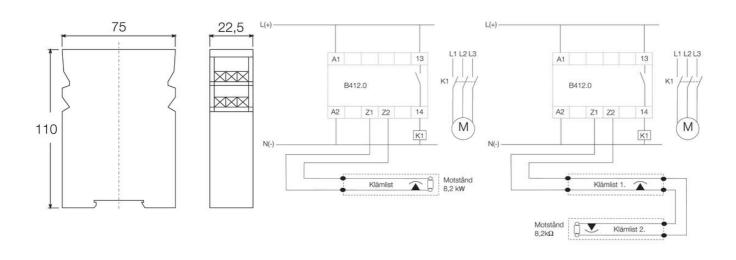

## PRODUCT DESCRIPTION

Small control unit for the monitoring of sensing strips in less dangerous applications. It fulfils safety category 1 which means that it may only be used in applications in which the risk of injury is only for slight, normally reversible injuries. If there is any doubt select one of the control units on the following pages. A low current is transmitted from the unit's connectors (Z1 & Z2) through the sensing strip, and a closed circuit is formed via a resistor (8.2 k $\Omega$ ). The control unit output cuts the power if anyone/anything presses the sensing strip and also following a short-circuit or open circuit.

## **TECHNICAL DATA**

| Approvals                     | CE, TÜV NORD            |
|-------------------------------|-------------------------|
| Cable length to clip list max | 50 m (min. 0,5 m2)      |
| Contact current max           | 4 A AC/DC               |
| Contact voltage max           | 250 V AC/24 V DC        |
| Disconnection                 | 10 ms                   |
| Fuse output                   | 4 A                     |
| In compliance with            | EMC, LVD, MD            |
| IP class connection           | IP20                    |
| IP class of housing           | IP40                    |
| Mounting                      | DIN rail                |
| PL                            | c enl.SS-EN ISO 13849-1 |
| Power consumption             | 3 W                     |
| Supply voltage                | 24 V DC                 |
|                               |                         |