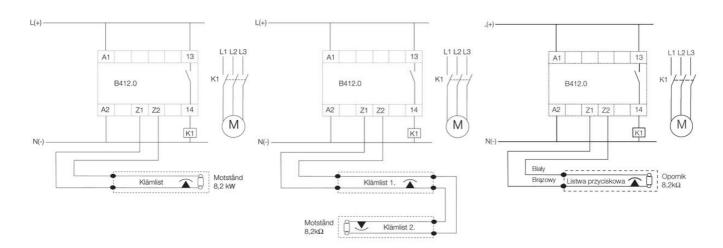

## PRODUCT DESCRIPTION

Small control unit for the monitoring of sensing strips in less dangerous applications. It fulfils safety category 1 which means that it may only be used in applications in which the risk of injury is only for slight, normally reversible injuries. If there is any doubt select one of the control units on the following pages. A low current is transmitted from the unit's connectors (Z1 & Z2) through the sensing strip, and a closed circuit is formed via a resistor (8.2 k $\Omega$ ). The control unit output cuts the power if anyone/anything presses the sensing strip and also following a short-circuit or open circuit.

## **TECHNICAL DATA**

| Approvals                     | CE, TÜV NORD            |
|-------------------------------|-------------------------|
| Cable length to clip list max | 50 m (min. 0,5 m2)      |
| Contact current max           | 4 A AC/DC               |
| Contact voltage max           | 250 V AC/24 V DC        |
| Disconnection                 | 10 ms                   |
| Fuse output                   | 4 A                     |
| In compliance with            | EMC, LVD, MD            |
| IP class connection           | IP20                    |
| IP class of housing           | IP40                    |
| Mounting                      | DIN rail                |
| PL                            | c enl.SS-EN ISO 13849-1 |
| Power consumption             | 3 W                     |
| Supply voltage                | 24 V DC                 |
|                               |                         |