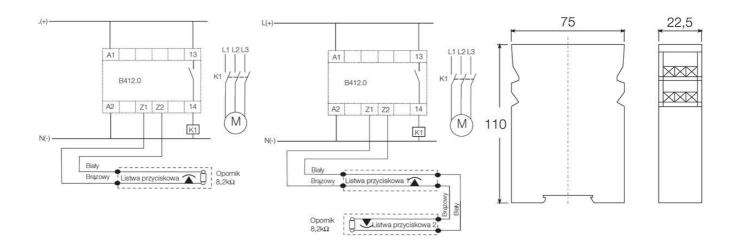

## PRODUCT DESCRIPTION

Small control unit for the monitoring of sensing strips in less dangerous applications. It fulfils safety category 1 which means that it may only be used in applications in which the risk of injury is only for slight, normally reversible injuries. If there is any doubt select one of the control units on the following pages. A low current is transmitted from the unit's connectors (Z1 & Z2) through the sensing strip, and a closed circuit is formed via a resistor (8.2 k $\Omega$ ). The control unit output cuts the power if anyone/anything presses the sensing strip and also following a short-circuit or open circuit.

## **TECHNICAL DATA**

| Approvals                     | CE, TÜV NORD            |
|-------------------------------|-------------------------|
| Cable length to clip list max | 50 m (min. 0,5 m2)      |
| Contact current max           | 4 A AC/DC               |
| Contact voltage max           | 250 V AC/24 V DC        |
| Disconnection                 | 10 ms                   |
| Fuse output                   | 4 A                     |
| In compliance with            | EMC, LVD, MD            |
| IP class connection           | IP20                    |
| IP class of housing           | IP40                    |
| Mounting                      | DIN rail                |
| PL                            | c enl.SS-EN ISO 13849-1 |
| Power consumption             | 3 W                     |
| Supply voltage                | 24 V DC                 |
|                               |                         |