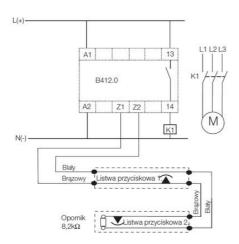

## PRODUCT DESCRIPTION

Small control unit for the monitoring of sensing strips in less dangerous applications. It fulfils safety category 1 which means that it may only be used in applications in which the risk of injury is only for slight, normally reversible injuries. If there is any doubt select one of the control units on the following pages. A low current is transmitted from the unit's connectors (Z1 & Z2) through the sensing strip, and a closed circuit is formed via a resistor (8.2 k $\Omega$ ). The control unit output cuts the power if anyone/anything presses the sensing strip and also following a short-circuit or open circuit.