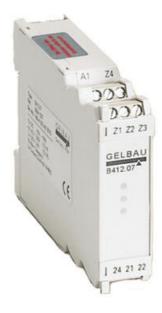

## **GELBAU - CONTROL UNIT B412.0**

30B4.1206

Cat.1 Resistance Evaluator 24Vdc 1x N/O Contact

- Compact enclosure, only 22.5 mm
- 1 NO output
- Automatic reset
- Safety category 1 in accordance with EN954-1

## PRODUCT DESCRIPTION

Small control unit for the monitoring of sensing strips in less dangerous applications. It fulfils safety category 1 which means that it may only be used in applications in which the risk of injury is only for slight, normally reversible injuries. If there is any doubt select one of the control units on the following pages. A low current is transmitted from the unit's connectors (Z1 & Z2) through the sensing strip, and a closed circuit is formed via a resistor (8.2 k $\Omega$ ). The control unit output cuts the power if anyone/anything presses the sensing strip and also following a short-circuit or open circuit.