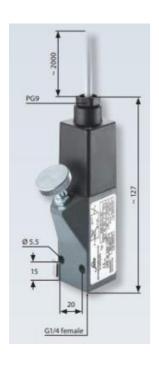

## **TECHNICAL DATA**

| Adjustment range max     | 6 bar             |
|--------------------------|-------------------|
| Adjustment range min     | 1 bar             |
| Approvals                | CSA US, Ex-d      |
| Contact load max ac      | 1 A               |
| Contact load max dc      | 0,25 A            |
| Deviation max            | ±0,5              |
| Electrical connection    | Embedded 2m cable |
| Function                 | Changeover (SPDT) |
| IP class                 | IP65              |
| Material membrane        | NBR               |
| Material of body         | Aluminium         |
| Material of wetted parts | Aluminium, NBR    |

| Max switching frequency/min | 200            |
|-----------------------------|----------------|
| Pressure max                | 200 bar        |
| Pressure range max          | 6 bar          |
| Pressure range min          | 1 bar          |
| Pressure type               | Relativt tryck |
| Process connection          | G1/4 female    |
| Temperature ambient from    | -20 °C         |
| Temperature ambient to      | 80 °C          |
| Temperature of media from   | -20 °C         |
| Temperature of media to     | 80 °C          |
| Type Pressure Switch        | ATEX           |
| Weight                      | 380 g          |
| Voltage ac/dc max           | 250 V          |
| Voltage ac/dc min           | 10 V           |