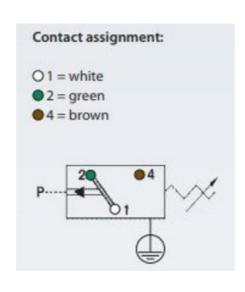

## **TECHNICAL DATA**

| Adjustment range max     | 6 bar             |
|--------------------------|-------------------|
| Adjustment range min     | 1 bar             |
| Approvals                | CSA US, Ex-d      |
| Contact load max ac      | 1 A               |
| Contact load max dc      | 0,25 A            |
| Deviation max            | ±0,5              |
| Electrical connection    | Embedded 2m cable |
| Function                 | Changeover (SPDT) |
| IP class                 | IP65              |
| Material membrane        | NBR               |
| Material of body         | Aluminium         |
| Material of wetted parts | Aluminium, NBR    |