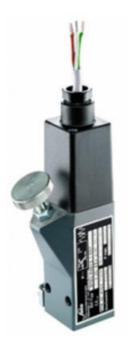

## **SUCO - 0165 ATEX PRESSURE SWITCH**

## ATEX rated

0165448141001 1..6 bar, G1/4 female, CO, NBR, 2m cable, Ex, Aluminium

- Gas protected zones 1 and 2
- Up to 250 V
- Five adjustment ranges from 1..6 bar to 100..400 bar
- Changeover (SPDT)
- Over pressure safety from 200 bar up to 600 bar

## PRODUCT DESCRIPTION

The 0165 series pressure switch is part of the ATEX range from SUCO for gas zones 1 and 2 offering adjustment while in operation. Pg9 cable gland connector and a maximum voltage of 250 V with a normally open and normally closed contact housed in a 30 A/F alumimium body offering a high pressure resistance. The switch point is very stable even after a long period of time and high load and can come pre-set.