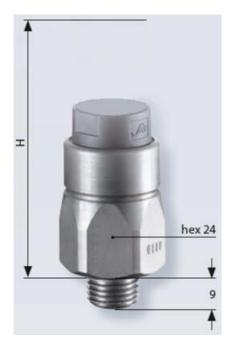

## PRODUCT DESCRIPTION

The 0112/0113 series pressure switch is part of the integrated connector range from SUCO offering high IP rating. Integrated AMP Superseal 1.5® connector and a maximum voltage of 42V with normally open or normally closed contacts housed in a hex 24 zinc plated body offering a high pressure resistance. The switch point is very stable even after a long period of time and high load and is also adjustable on site and can come pre-set.

## **TECHNICAL DATA**

| Adjustment range max     | 1 bar                  |
|--------------------------|------------------------|
| Adjustment range min     | 0,1 bar                |
| Approvals                | CSA US, RoHS II        |
| Contact rating max       | 4 A                    |
| Deviation max            | ±0,2                   |
| Electrical connection    | AMP Superseal          |
| Function                 | Normally open (SPST)   |
| IP class                 | IP67                   |
| Material membrane        | NBR                    |
| Material of body         | Zinc-plated steel      |
| Material of wetted parts | Zinc-plated steel, NBR |
|                          | 200                    |

| Pressure max              | 300 bar       |
|---------------------------|---------------|
| Pressure range max        | 1 bar         |
| Pressure range min        | 0,1 bar       |
| Process connection        | 1/4 BSP       |
| Temperature ambient from  | -20 °C        |
| Temperature ambient to    | 80 °C         |
| Temperature of media from | -40 °C        |
| Temperature of media to   | 100 °C        |
| Type Pressure Switch      | High accuracy |
| Weight                    | 90 g          |
| Voltage ac/dc max         | 42 V          |
| Voltage ac/dc min         | 10 V          |