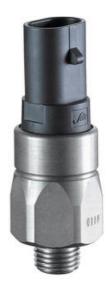

## SUCO - 0112/0113 PRESSURE SWITCH

IP67

0112403031011 0,1..1 bar, G1/4, No, NBR, AMP Superseal 1.5®

- Up to 42 V
- AMP superseal 1.5® integrated connector
- Six adjustment ranges from 0,1..1 bar to 50..150 bar
- · Normally open or normally closed
- Overpressure safety of 300 bar or 600 bar

## PRODUCT DESCRIPTION

The 0112/0113 series pressure switch is part of the integrated connector range from SUCO offering high IP rating. Integrated AMP Superseal 1.5® connector and a maximum voltage of 42V with normally open or normally closed contacts housed in a hex 24 zinc plated body offering a high pressure resistance. The switch point is very stable even after a long period of time and high load and is also adjustable on site and can come pre-set.