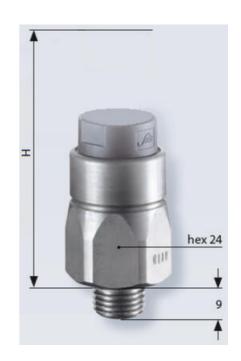

## PRODUCT DESCRIPTION

The 0112/0113 series pressure switch is part of the integrated connector range from SUCO offering high IP rating. Integrated AMP Superseal 1.5® connector and a maximum voltage of 42V with normally open or normally closed contacts housed in a hex 24 zinc plated body offering a high pressure resistance. The switch point is very stable even after a long period of time and high load and is also adjustable on site and can come pre-set.

## **TECHNICAL DATA**

| Adjustment range max     | 1 bar                  |
|--------------------------|------------------------|
| Adjustment range min     | 0,1 bar                |
| Approvals                | CSA US, RoHS II        |
| Contact rating max       | 4 A                    |
| Deviation max            | ±0,2                   |
| Electrical connection    | AMP Superseal          |
| Function                 | Normally open (SPST)   |
| IP class                 | IP67                   |
| Material membrane        | NBR                    |
| Material of body         | Zinc-plated steel      |
| Material of wetted parts | Zinc-plated steel, NBR |
|                          | 200                    |

| Pressure max              | 300 bar       |
|---------------------------|---------------|
| Pressure range max        | 1 bar         |
| Pressure range min        | 0,1 bar       |
| Process connection        | 1/4 BSP       |
| Temperature ambient from  | -20 °C        |
| Temperature ambient to    | 80 °C         |
| Temperature of media from | -40 °C        |
| Temperature of media to   | 100 °C        |
| Type Pressure Switch      | High accuracy |
| Weight                    | 90 g          |
| Voltage ac/dc max         | 42 V          |
| Voltage ac/dc min         | 10 V          |