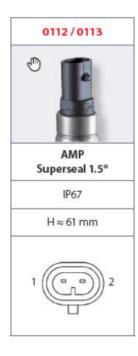

## SUCO - 0112/0113 PRESSURE SWITCH

IP67

0112403031011 0,1..1 bar, G1/4, No, NBR, AMP Superseal 1.5®

- Up to 42 V
- AMP superseal 1.5® integrated connector
- Six adjustment ranges from 0,1..1 bar to 50..150 bar
- · Normally open or normally closed
- Overpressure safety of 300 bar or 600 bar

## PRODUCT DESCRIPTION

The 0112/0113 series pressure switch is part of the integrated connector range from SUCO offering high IP rating. Integrated AMP Superseal 1.5® connector and a maximum voltage of 42V with normally open or normally closed contacts housed in a hex 24 zinc plated body offering a high pressure resistance. The switch point is very stable even after a long period of time and high load and is also adjustable on site and can come pre-set.

## **TECHNICAL DATA**

| Adjustment range max     | 1 bar                  |
|--------------------------|------------------------|
| Adjustment range min     | 0,1 bar                |
| Approvals                | CSA US, RoHS II        |
| Contact rating max       | 4 A                    |
| Deviation max            | ±0,2                   |
| Electrical connection    | AMP Superseal          |
| Function                 | Normally open (SPST)   |
| IP class                 | IP67                   |
| Material membrane        | NBR                    |
| Material of body         | Zinc-plated steel      |
| Material of wetted parts | Zinc-plated steel, NBR |
|                          | 200                    |