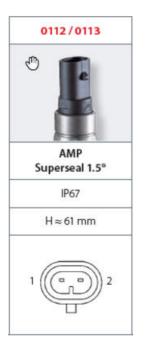

## SUCO - 0112/0113 PRESSURE SWITCH

IP67

0112403031011 0,1..1 bar, G1/4, No, NBR, AMP Superseal 1.5®

- Up to 42 V
- AMP superseal 1.5® integrated connector
- Six adjustment ranges from 0,1..1 bar to 50..150 bar
- · Normally open or normally closed
- Overpressure safety of 300 bar or 600 bar