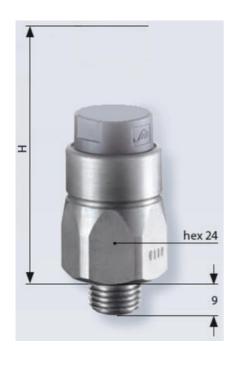

## PRODUCT DESCRIPTION

The 0114/0115 series pressure switch is part of the integrated connector range from SUCO offering high IP rating. Integrated Packard MetriPack 280® connector and a maximum voltage of 42V with normally open or normally closed contacts housed in a hex 24 zinc plated body offering a high pressure resistance. The switch point is very stable even after a long period of time and high load and is also adjustable on site and can come pre-set.

## **TECHNICAL DATA**

| Adjustment range max        | 1 bar                  |
|-----------------------------|------------------------|
| Aujustinent range max       | i Dai                  |
| Adjustment range min        | 0,1 bar                |
| Approvals                   | CSA US, RoHS II        |
| Contact rating max          | 4 A                    |
| Deviation max               | ±0,2                   |
| Electrical connection       | Packard MetriPack 280  |
| Function                    | Normally open (SPST)   |
| IP class                    | IP67                   |
| Material membrane           | NBR                    |
| Material of body            | Zinc-plated steel      |
| Material of wetted parts    | Zinc-plated steel, NBR |
| Max switching frequency/min | 200                    |
|                             |                        |

| Pressure max              | 300 bar       |
|---------------------------|---------------|
| Pressure range max        | 1 bar         |
| Pressure range min        | 0,1 bar       |
| Process connection        | 1/4 BSP       |
| Temperature ambient from  | -20 °C        |
| Temperature ambient to    | 80 °C         |
| Temperature of media from | -40 °C        |
| Temperature of media to   | 100 °C        |
| Type Pressure Switch      | High accuracy |
| Weight                    | 90 g          |
| Voltage ac/dc max         | 42 V          |
| Voltage ac/dc min         | 10 V          |
|                           |               |