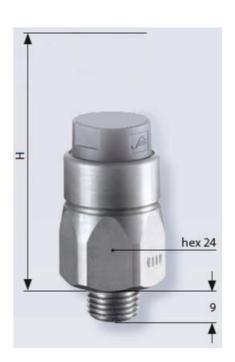

## PRODUCT DESCRIPTION

The 0114/0115 series pressure switch is part of the integrated connector range from SUCO offering high IP rating. Integrated Packard MetriPack 280® connector and a maximum voltage of 42V with normally open or normally closed contacts housed in a hex 24 zinc plated body offering a high pressure resistance. The switch point is very stable even after a long period of time and high load and is also adjustable on site and can come pre-set.

## **TECHNICAL DATA**

| Adjustment range max        | 1 bar                  |
|-----------------------------|------------------------|
| Aujustinent range max       | i Dai                  |
| Adjustment range min        | 0,1 bar                |
| Approvals                   | CSA US, RoHS II        |
| Contact rating max          | 4 A                    |
| Deviation max               | ±0,2                   |
| Electrical connection       | Packard MetriPack 280  |
| Function                    | Normally open (SPST)   |
| IP class                    | IP67                   |
| Material membrane           | NBR                    |
| Material of body            | Zinc-plated steel      |
| Material of wetted parts    | Zinc-plated steel, NBR |
| Max switching frequency/min | 200                    |
|                             |                        |

| Pressure max              | 300 bar       |
|---------------------------|---------------|
| Pressure range max        | 1 bar         |
| Pressure range min        | 0,1 bar       |
| Process connection        | 1/4 BSP       |
| Temperature ambient from  | -20 °C        |
| Temperature ambient to    | 80 °C         |
| Temperature of media from | -40 °C        |
| Temperature of media to   | 100 °C        |
| Type Pressure Switch      | High accuracy |
| Weight                    | 90 g          |
| Voltage ac/dc max         | 42 V          |
| Voltage ac/dc min         | 10 V          |
|                           |               |