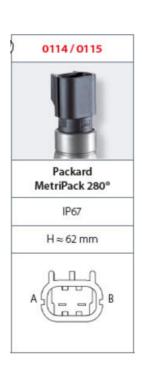

## SUCO - 0114/0115 PRESSURE SWITCH

IP67

0114403031011 0,1..1 bar, G1/4, No, NBR, Packard MetriPack 280®

- Up to 42 V
- Packard MetriPack 280® integrated connector
- Six adjustment ranges from 0,1..1 bar to 50..150 bar
- Normally open or normally closed
- Overpressure safety of 300 bar or 600 bar

## PRODUCT DESCRIPTION

The 0114/0115 series pressure switch is part of the integrated connector range from SUCO offering high IP rating. Integrated Packard MetriPack 280® connector and a maximum voltage of 42V with normally open or normally closed contacts housed in a hex 24 zinc plated body offering a high pressure resistance. The switch point is very stable even after a long period of time and high load and is also adjustable on site and can come pre-set.