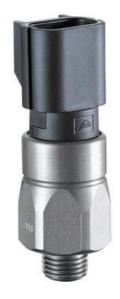

## SUCO - 0114/0115 PRESSURE SWITCH

IP67

0114403031011 0,1..1 bar, G1/4, No, NBR, Packard MetriPack 280®

- Up to 42 V
- Packard MetriPack 280® integrated connector
- Six adjustment ranges from 0,1..1 bar to 50..150 bar
- Normally open or normally closed
- Overpressure safety of 300 bar or 600 bar

## PRODUCT DESCRIPTION

The 0114/0115 series pressure switch is part of the integrated connector range from SUCO offering high IP rating. Integrated Packard MetriPack 280® connector and a maximum voltage of 42V with normally open or normally closed contacts housed in a hex 24 zinc plated body offering a high pressure resistance. The switch point is very stable even after a long period of time and high load and is also adjustable on site and can come pre-set.