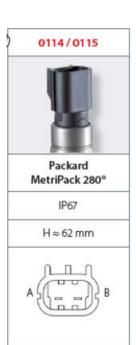

## SUCO - 0114/0115 PRESSURE SWITCH

IP67

0114403031011 0,1..1 bar, G1/4, No, NBR, Packard MetriPack 280®

- Up to 42 V
- Packard MetriPack 280® integrated connector
- Six adjustment ranges from 0,1..1 bar to 50..150 bar
- Normally open or normally closed
- Overpressure safety of 300 bar or 600 bar

## PRODUCT DESCRIPTION

The 0114/0115 series pressure switch is part of the integrated connector range from SUCO offering high IP rating. Integrated Packard MetriPack 280® connector and a maximum voltage of 42V with normally open or normally closed contacts housed in a hex 24 zinc plated body offering a high pressure resistance. The switch point is very stable even after a long period of time and high load and is also adjustable on site and can come pre-set.