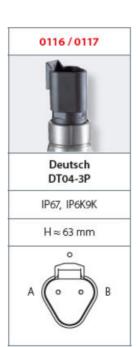

## SUCO - 0116/0117 PRESSURE SWITCH

IP67, IP6K9K

0116403031011 0,1..1 bar, G1/4, No, NBR, Deutsch DT04-3P

- Up to 42 V
- Deutsch DT04-3P integrated connector
- Six adjusment ranges from 0,1..1 bar to 50..150 bar
- Normally open or normally closed
- Overpressure safety of 300 bar or 600 bar

## PRODUCT DESCRIPTION

The 0116/0117 series pressure switch is part of the integrated connector range from SUCO offering high IP rating. Integrated Deutsch DT04-3P connector and a maximum voltage of 42V with normally open or normally closed contacts housed in a hex 24 zinc plated body offering a high pressure resistance. The switch point is very stable even after a long period of time and high load and is also adjustable on site and can come pre-set.