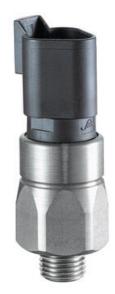

## SUCO - 0116/0117 PRESSURE SWITCH

IP67, IP6K9K

0116403031011 0,1..1 bar, G1/4, No, NBR, Deutsch DT04-3P

- Up to 42 V
- Deutsch DT04-3P integrated connector
- Six adjusment ranges from 0,1..1 bar to 50..150 bar
- Normally open or normally closed
- Overpressure safety of 300 bar or 600 bar

## PRODUCT DESCRIPTION

The 0116/0117 series pressure switch is part of the integrated connector range from SUCO offering high IP rating. Integrated Deutsch DT04-3P connector and a maximum voltage of 42V with normally open or normally closed contacts housed in a hex 24 zinc plated body offering a high pressure resistance. The switch point is very stable even after a long period of time and high load and is also adjustable on site and can come pre-set.