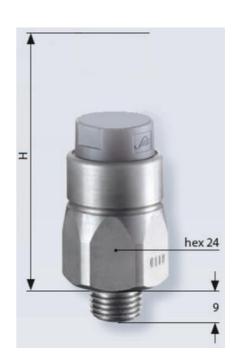

## PRODUCT DESCRIPTION

The 0116/0117 series pressure switch is part of the integrated connector range from SUCO offering high IP rating. Integrated Deutsch DT04-3P connector and a maximum voltage of 42V with normally open or normally closed contacts housed in a hex 24 zinc plated body offering a high pressure resistance. The switch point is very stable even after a long period of time and high load and is also adjustable on site and can come pre-set.

## **TECHNICAL DATA**

| Adjustment range max        | 1 bar                  |
|-----------------------------|------------------------|
| Adjustment range min        | 0,1 bar                |
| Approvals                   | CSA US, RoHS II        |
| Contact rating max          | 4 A                    |
| Deviation max               | ±0,2                   |
| Electrical connection       | Deutsch DT04-3P        |
| Function                    | Normally open (SPST)   |
| IP class                    | IP67, IP6K9K           |
| Material membrane           | NBR                    |
| Material of body            | Zinc-plated steel      |
| Material of wetted parts    | Zinc-plated steel, NBR |
| Max switching frequency/min | 200                    |
|                             |                        |

| Pressure max              | 300 bar       |
|---------------------------|---------------|
| riessule iliax            | SUU DAI       |
| Pressure range max        | 1 bar         |
| Pressure range min        | 0,1 bar       |
| Process connection        | 1/4 BSP       |
| Temperature ambient from  | -20 °C        |
| Temperature ambient to    | 80 °C         |
| Temperature of media from | -40 °C        |
| Temperature of media to   | 100 °C        |
| Type Pressure Switch      | High accuracy |
| Weight                    | 90 g          |
| Voltage ac/dc max         | 42 V          |
| Voltage ac/dc min         | 10 V          |