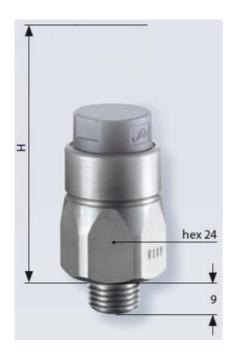

## PRODUCT DESCRIPTION

The 0116/0117 series pressure switch is part of the integrated connector range from SUCO offering high IP rating. Integrated Deutsch DT04-3P connector and a maximum voltage of 42V with normally open or normally closed contacts housed in a hex 24 zinc plated body offering a high pressure resistance. The switch point is very stable even after a long period of time and high load and is also adjustable on site and can come pre-set.

## **TECHNICAL DATA**

| Adjustment range max        | 1 bar                  |
|-----------------------------|------------------------|
| Adjustment range min        | 0,1 bar                |
| Approvals                   | CSA US, RoHS II        |
| Contact rating max          | 4 A                    |
| Deviation max               | ±0,2                   |
| Electrical connection       | Deutsch DT04-3P        |
| Function                    | Normally open (SPST)   |
| IP class                    | IP67, IP6K9K           |
| Material membrane           | NBR                    |
| Material of body            | Zinc-plated steel      |
| Material of wetted parts    | Zinc-plated steel, NBR |
| Max switching frequency/min | 200                    |
|                             |                        |

| Pressure max              | 300 bar       |
|---------------------------|---------------|
| riessule iliax            | SUU DAI       |
| Pressure range max        | 1 bar         |
| Pressure range min        | 0,1 bar       |
| Process connection        | 1/4 BSP       |
| Temperature ambient from  | -20 °C        |
| Temperature ambient to    | 80 °C         |
| Temperature of media from | -40 °C        |
| Temperature of media to   | 100 °C        |
| Type Pressure Switch      | High accuracy |
| Weight                    | 90 g          |
| Voltage ac/dc max         | 42 V          |
| Voltage ac/dc min         | 10 V          |