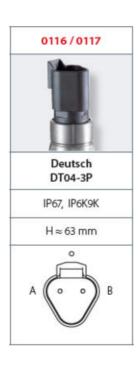

## SUCO - 0116/0117 PRESSURE SWITCH

IP67, IP6K9K

0116403031011 0,1..1 bar, G1/4, No, NBR, Deutsch DT04-3P

- Up to 42 V
- Deutsch DT04-3P integrated connector
- Six adjusment ranges from 0,1..1 bar to 50..150 bar
- Normally open or normally closed
- Overpressure safety of 300 bar or 600 bar

## **TECHNICAL DATA**

| Adjustment range max        | 1 bar                  |
|-----------------------------|------------------------|
| Adjustment range min        | 0,1 bar                |
| Approvals                   | CSA US, RoHS II        |
| Contact rating max          | 4 A                    |
| Deviation max               | ±0,2                   |
| Electrical connection       | Deutsch DT04-3P        |
| Function                    | Normally open (SPST)   |
| IP class                    | IP67, IP6K9K           |
| Material membrane           | NBR                    |
| Material of body            | Zinc-plated steel      |
| Material of wetted parts    | Zinc-plated steel, NBR |
| Max switching frequency/min | 200                    |
|                             |                        |