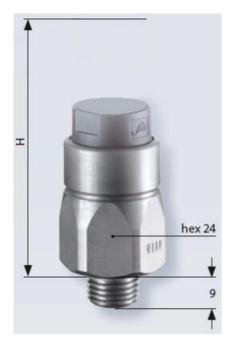

## PRODUCT DESCRIPTION

The 0122/0123 series pressure switch is part of the integrated connector range from SUCO offering high IP rating. Integrated M12x1 connector and a maximum voltage of 42V with normally open or normally closed contacts housed in a hex 24 zinc plated body offering a high pressure resistance. The switch point is very stable even after a long period of time and high load and is also adjustable on site and can come pre-set.

## **TECHNICAL DATA**

| Adjustment range max          | 1 bar                |
|-------------------------------|----------------------|
| Adjustment range min          | 0,1 bar              |
| Approvals                     | CSA US, RoHS II      |
| Contact rating max            | 4 A                  |
| Deviation max                 | ±0,2                 |
| Electrical connection         | M12                  |
|                               |                      |
| Function                      | Normally open (SPST) |
| Function<br>IP class          | Normally open (SPST) |
|                               |                      |
| IP class                      | IP67                 |
| IP class<br>Material membrane | IP67<br>NBR          |

| Pressure max              | 300 bar       |
|---------------------------|---------------|
| Pressure range max        | 1 bar         |
| Pressure range min        | 0,1 bar       |
| Process connection        | 1/4 BSP       |
| Temperature ambient from  | -20 °C        |
| Temperature ambient to    | 80 °C         |
| Temperature of media from | -40 °C        |
| Temperature of media to   | 100 °C        |
| Type Pressure Switch      | High accuracy |
| Weight                    | 90 g          |
| Voltage ac/dc max         | 42 V          |
| Voltage ac/dc min         | 10 V          |