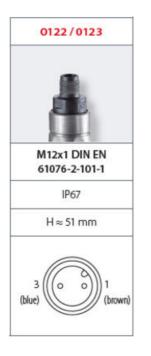

## SUCO - 0122/0123 PRESSURE SWITCH

IP67

0122403031011 0,1..1 bar, G1/4, No, NBR, M12x1

- Up to 42 V
- M12x1 integrated connector
- Six adjustment ranges from 0,1..1 bar to 50..150 bar
- · Normally open or normally closed
- Overpressure safety of 300 bar or 600 bar

## PRODUCT DESCRIPTION

The 0122/0123 series pressure switch is part of the integrated connector range from SUCO offering high IP rating. Integrated M12x1 connector and a maximum voltage of 42V with normally open or normally closed contacts housed in a hex 24 zinc plated body offering a high pressure resistance. The switch point is very stable even after a long period of time and high load and is also adjustable on site and can come pre-set.

## **TECHNICAL DATA**

| Adjustment range max          | 1 bar                |
|-------------------------------|----------------------|
| Adjustment range min          | 0,1 bar              |
| Approvals                     | CSA US, RoHS II      |
| Contact rating max            | 4 A                  |
| Deviation max                 | ±0,2                 |
| Electrical connection         | M12                  |
|                               |                      |
| Function                      | Normally open (SPST) |
| Function<br>IP class          | Normally open (SPST) |
|                               |                      |
| IP class                      | IP67                 |
| IP class<br>Material membrane | IP67<br>NBR          |