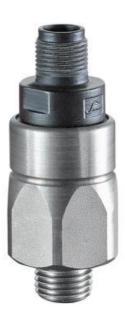

## PRODUCT DESCRIPTION

The 0122/0123 series pressure switch is part of the integrated connector range from SUCO offering high IP rating. Integrated M12x1 connector and a maximum voltage of 42V with normally open or normally closed contacts housed in a hex 24 zinc plated body offering a high pressure resistance. The switch point is very stable even after a long period of time and high load and is also adjustable on site and can come pre-set.