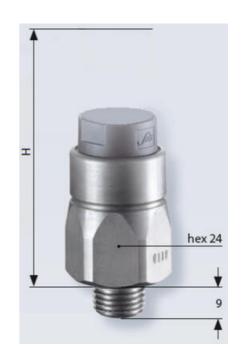

## PRODUCT DESCRIPTION

The 0122/0123 series pressure switch is part of the integrated connector range from SUCO offering high IP rating. Integrated M12x1 connector and a maximum voltage of 42V with normally open or normally closed contacts housed in a hex 24 zinc plated body offering a high pressure resistance. The switch point is very stable even after a long period of time and high load and is also adjustable on site and can come pre-set.

## **TECHNICAL DATA**

| Adjustment range max          | 1 bar                |
|-------------------------------|----------------------|
| Adjustment range min          | 0,1 bar              |
| Approvals                     | CSA US, RoHS II      |
| Contact rating max            | 4 A                  |
| Deviation max                 | ±0,2                 |
| Electrical connection         | M12                  |
|                               |                      |
| Function                      | Normally open (SPST) |
| Function<br>IP class          | Normally open (SPST) |
|                               |                      |
| IP class                      | IP67                 |
| IP class<br>Material membrane | IP67<br>NBR          |

| Pressure max              | 300 bar       |
|---------------------------|---------------|
| Pressure range max        | 1 bar         |
| Pressure range min        | 0,1 bar       |
| Process connection        | 1/4 BSP       |
| Temperature ambient from  | -20 °C        |
| Temperature ambient to    | 80 °C         |
| Temperature of media from | -40 °C        |
| Temperature of media to   | 100 °C        |
| Type Pressure Switch      | High accuracy |
| Weight                    | 90 g          |
| Voltage ac/dc max         | 42 V          |
| Voltage ac/dc min         | 10 V          |