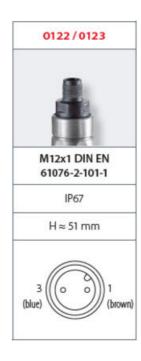

## SUCO - 0122/0123 PRESSURE SWITCH

IP67

0122403031011 0,1..1 bar, G1/4, No, NBR, M12x1

- Up to 42 V
- M12x1 integrated connector
- Six adjustment ranges from 0,1..1 bar to 50..150 bar
- · Normally open or normally closed
- Overpressure safety of 300 bar or 600 bar

## **TECHNICAL DATA**

| Adjustment range max          | 1 bar                |
|-------------------------------|----------------------|
| Adjustment range min          | 0,1 bar              |
| Approvals                     | CSA US, RoHS II      |
| Contact rating max            | 4 A                  |
| Deviation max                 | ±0,2                 |
| Electrical connection         | M12                  |
|                               |                      |
| Function                      | Normally open (SPST) |
| Function<br>IP class          | Normally open (SPST) |
|                               |                      |
| IP class                      | IP67                 |
| IP class<br>Material membrane | IP67<br>NBR          |