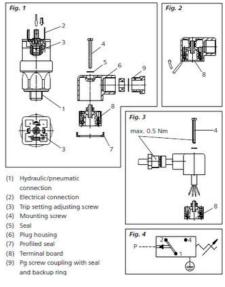

## PRODUCT DESCRIPTION

The 0184/0185 series is part of the changeover contact range from SUCO with an integrated plastic body and connector. Offering a maximum voltage of 250 V with a normally open and normally closed contact housed in a hex 27 zinc plated body offering a high pressure resistance. The switch point is very stable even after a long period of time and high load and is also adjustable on site and can come pre-set.

## **TECHNICAL DATA**

| Adjustment range max     | 1,5 bar               |
|--------------------------|-----------------------|
| Adjustment range min     | 0,3 bar               |
| Approvals                | CSA US, RoHS II       |
| Contact load max ac      | 4 A                   |
| Contact load max dc      | 0,25 A                |
| Deviation max            | ±0,2                  |
| Electrical connection    | DIN EN 175301-803-A   |
| Function                 | Changeover (SPDT)     |
| IP class                 | IP65                  |
| Material membrane        | NBR                   |
| Material of body         | Galvanized steel      |
| Material of wetted parts | Galvanized steel, NBR |