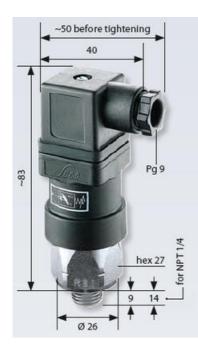

## **TECHNICAL DATA**

| Adjustment range max     | 1,5 bar               |
|--------------------------|-----------------------|
| Adjustment range min     | 0,3 bar               |
| Approvals                | CSA US, RoHS II       |
| Contact load max ac      | 4 A                   |
| Contact load max dc      | 0,25 A                |
| Deviation max            | ±0,2                  |
| Electrical connection    | DIN EN 175301-803-A   |
| Function                 | Changeover (SPDT)     |
| IP class                 | IP65                  |
| Material membrane        | NBR                   |
| Material of body         | Galvanized steel      |
| Material of wetted parts | Galvanized steel, NBR |

| Max switching frequency/min | 200           |
|-----------------------------|---------------|
| Pressure max                | 100 bar       |
| Pressure range max          | 1,5 bar       |
| Pressure range min          | 0,3 bar       |
| Process connection          | 1/4 BSP       |
| Temperature ambient from    | -20 °C        |
| Temperature ambient to      | 80 °C         |
| Temperature of media from   | -30 °C        |
| Temperature of media to     | 100 °C        |
| Type Pressure Switch        | High accuracy |
| Weight                      | 130 g         |
| Voltage ac/dc max           | 250 V         |
| Voltage ac/dc min           | 10 V          |