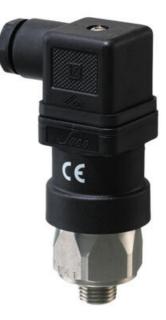

## SUCO - 0184/0185 PRESSURE SWITCH

IP65

0184457031003 0,3..1,5 bar, G1/4, CO, NBR, DIN

- Up to 250 V
- Connector included (DIN 43650/Form A)
- Five adjustment ranges from 0,3..1,5 bar to 50..200 bar
- Changeover (SPDT)
- Over pressure safety from 100 bar up to 600 bar

## PRODUCT DESCRIPTION

The 0184/0185 series is part of the changeover contact range from SUCO with an integrated plastic body and connector. Offering a maximum voltage of 250 V with a normally open and normally closed contact housed in a hex 27 zinc plated body offering a high pressure resistance. The switch point is very stable even after a long period of time and high load and is also adjustable on site and can come pre-set.