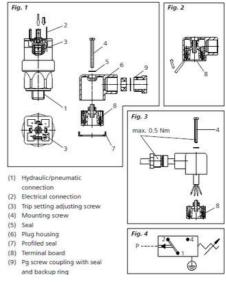

## PRODUCT DESCRIPTION

The 0184/0185 series is part of the changeover contact range from SUCO with an integrated plastic body and connector. Offering a maximum voltage of 250 V with a normally open and normally closed contact housed in a hex 27 zinc plated body offering a high pressure resistance. The switch point is very stable even after a long period of time and high load and is also adjustable on site and can come pre-set.

## **TECHNICAL DATA**

| Adjustment range max     | 1,5 bar               |
|--------------------------|-----------------------|
| Adjustment range min     | 0,3 bar               |
| Approvals                | CSA US, RoHS II       |
| Contact load max ac      | 4 A                   |
| Contact load max dc      | 0,25 A                |
| Deviation max            | ±0,2                  |
| Electrical connection    | DIN EN 175301-803-A   |
| Function                 | Changeover (SPDT)     |
| IP class                 | IP65                  |
| Material membrane        | NBR                   |
| Material of body         | Galvanized steel      |
| Material of wetted parts | Galvanized steel, NBR |

| Max switching frequency/min | 200           |
|-----------------------------|---------------|
| Pressure max                | 100 bar       |
| Pressure range max          | 1,5 bar       |
| Pressure range min          | 0,3 bar       |
| Process connection          | 1/4 BSP       |
| Temperature ambient from    | -20 °C        |
| Temperature ambient to      | 80 °C         |
| Temperature of media from   | -30 °C        |
| Temperature of media to     | 100 °C        |
| Type Pressure Switch        | High accuracy |
| Weight                      | 130 g         |
| Voltage ac/dc max           | 250 V         |
| Voltage ac/dc min           | 10 V          |