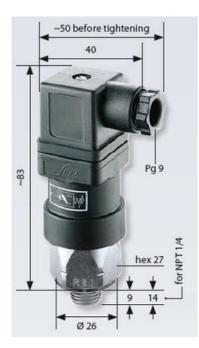

## **TECHNICAL DATA**

| Adjustment range max     | 1,5 bar               |
|--------------------------|-----------------------|
| Adjustment range min     | 0,3 bar               |
| Approvals                | CSA US, RoHS II       |
| Contact load max ac      | 4 A                   |
| Contact load max dc      | 0,25 A                |
| Deviation max            | ±0,2                  |
| Electrical connection    | DIN EN 175301-803-A   |
| Function                 | Changeover (SPDT)     |
| IP class                 | IP65                  |
| Material membrane        | NBR                   |
| Material of body         | Galvanized steel      |
| Material of wetted parts | Galvanized steel, NBR |

| Max switching frequency/min | 200           |
|-----------------------------|---------------|
| Pressure max                | 100 bar       |
| Pressure range max          | 1,5 bar       |
| Pressure range min          | 0,3 bar       |
| Process connection          | 1/4 BSP       |
| Temperature ambient from    | -20 °C        |
| Temperature ambient to      | 80 °C         |
| Temperature of media from   | -30 °C        |
| Temperature of media to     | 100 °C        |
| Type Pressure Switch        | High accuracy |
| Weight                      | 130 g         |
| Voltage ac/dc max           | 250 V         |
| Voltage ac/dc min           | 10 V          |