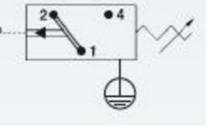

## **TECHNICAL DATA**

| Adjustment range max     | 1 bar               |
|--------------------------|---------------------|
| Adjustment range min     | 0,5 bar             |
| Approvals                | CE, RoHS II         |
| Contact load max ac      | 5 A                 |
| Contact load max dc      | 3,5 A               |
| Deviation max            | ±0,2                |
| Electrical connection    | DIN EN 175301-803-A |
| Function                 | Changeover (SPDT)   |
| IP class                 | IP65                |
| Material membrane        | NBR                 |
| Material of body         | Aluminium           |
| Material of wetted parts | Aluminium, NBR      |