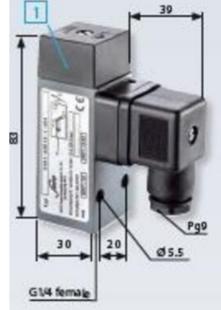

## **TECHNICAL DATA**

| Adjustment range max     | 1 bar               |
|--------------------------|---------------------|
| Adjustment range min     | 0,5 bar             |
| Approvals                | CE, RoHS II         |
| Contact load max ac      | 5 A                 |
| Contact load max dc      | 3,5 A               |
| Deviation max            | ±0,2                |
| Electrical connection    | DIN EN 175301-803-A |
| Function                 | Changeover (SPDT)   |
| IP class                 | IP65                |
| Material membrane        | NBR                 |
| Material of body         | Aluminium           |
| Material of wetted parts | Aluminium, NBR      |

| Max switching frequency/min | 200                |
|-----------------------------|--------------------|
| Pressure max                | 200 bar            |
| Pressure range max          | 1 bar              |
| Pressure range min          | 0,5 bar            |
| Process connection          | G1/4 female        |
| Temperature ambient from    | -20 °C             |
| Temperature ambient to      | 80 °C              |
| Temperature of media from   | -40 °C             |
| Temperature of media to     | 100 °C             |
| Type Pressure Switch        | block Installation |
| Weight                      | 240 g              |
| Voltage ac/dc max           | 250 V              |