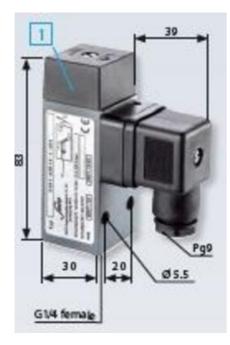

## **TECHNICAL DATA**

| Adjustment range max     | 1 bar               |
|--------------------------|---------------------|
| Adjustment range min     | 0,5 bar             |
| Approvals                | CE, RoHS II         |
| Contact load max ac      | 5 A                 |
| Contact load max dc      | 3,5 A               |
| Deviation max            | ±0,2                |
| Electrical connection    | DIN EN 175301-803-A |
| Function                 | Changeover (SPDT)   |
| IP class                 | IP65                |
| Material membrane        | NBR                 |
| Material of body         | Aluminium           |
| Material of wetted parts | Aluminium, NBR      |

| Max switching frequency/min | 200                |
|-----------------------------|--------------------|
| Pressure max                | 200 bar            |
| Pressure range max          | 1 bar              |
| Pressure range min          | 0,5 bar            |
| Process connection          | G1/4 female        |
| Temperature ambient from    | -20 °C             |
| Temperature ambient to      | 80 °C              |
| Temperature of media from   | -40 °C             |
| Temperature of media to     | 100 °C             |
| Type Pressure Switch        | block Installation |
| Weight                      | 240 g              |
| Voltage ac/dc max           | 250 V              |