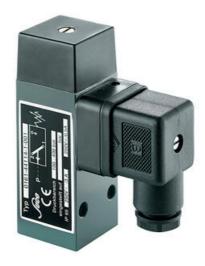

## SUCO - 0161 HEAVY DUTY PRESSURE SWITCH

Aluminium body

0161436141001 0,5..1 bar, G1/4 female, CO, NBR, DIN, Aluminium

- Up to 250 V
- Connector included (DIN 43650/Form A)
- Six adjustment ranges from 0,5..1 bar to 100..400 bar
- Changeover (SPDT)
- Over pressure safety from 200 bar up to 600 bar

## PRODUCT DESCRIPTION

The 0161 series pressure switch is part of the block style and wall mountable range from SUCO offering a rugged solution. Connector included and a maximum voltage of 250 V with a normally open and normally closed contact housed in a 30 A/F aluminium body offering a high pressure resistance. The switch point is very stable even after a long period of time and high load and is also adjustable on site and can come pre-set.