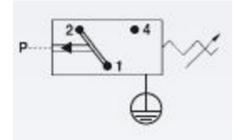

## SUCO - 0161 HEAVY DUTY PRESSURE SWITCH

Aluminium body

0161436141001 0,5..1 bar, G1/4 female, CO, NBR, DIN, Aluminium

- Up to 250 V
- Connector included (DIN 43650/Form A)
- Six adjustment ranges from 0,5..1 bar to 100..400 bar
- Changeover (SPDT)
- Over pressure safety from 200 bar up to 600 bar

## **TECHNICAL DATA**

| Adjustment range max     | 1 bar               |
|--------------------------|---------------------|
| Adjustment range min     | 0,5 bar             |
| Approvals                | CE, RoHS II         |
| Contact load max ac      | 5 A                 |
| Contact load max dc      | 3,5 A               |
| Deviation max            | ±0,2                |
| Electrical connection    | DIN EN 175301-803-A |
| Function                 | Changeover (SPDT)   |
| IP class                 | IP65                |
| Material membrane        | NBR                 |
| Material of body         | Aluminium           |
| Material of wetted parts | Aluminium, NBR      |