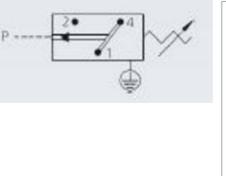

## **TECHNICAL DATA**

| Contact load max ac                             | 5 A                 |
|-------------------------------------------------|---------------------|
| Contact load max dc                             | 0,25 A              |
| Deviation max                                   | ±50mbar             |
| Electrical connection                           | DIN EN 175301-803-A |
| Function                                        | Changeover (SPDT)   |
| IP class                                        | IP65                |
| Material membrane                               | ECO                 |
| Material of body                                | Aluminium           |
| Material of wetted parts                        | Aluminium, ECO      |
|                                                 |                     |
| Max switching frequency/min                     | 200                 |
| Max switching frequency/min Operating range max | 200<br>950 mbar     |