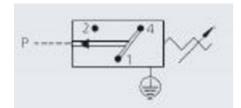

## SUCO - 0150 VACUUM SWITCH

Aluminium body

0150456154001 -100..-950mbar, G1/8 female, CO, ECO, DIN, Aluminium

- Up to 250 V
- Connector included (DIN 43650/Form A)
- Adjustment range of 100..950 mbar (relative)
- Changeover (SPDT)
- Over pressure saftey of 20 bar

## **TECHNICAL DATA**

| Contact load max ac                             | 5 A                 |
|-------------------------------------------------|---------------------|
| Contact load max dc                             | 0,25 A              |
| Deviation max                                   | ±50mbar             |
| Electrical connection                           | DIN EN 175301-803-A |
| Function                                        | Changeover (SPDT)   |
| IP class                                        | IP65                |
| Material membrane                               | ECO                 |
| Material of body                                | Aluminium           |
| Material of wetted parts                        | Aluminium, ECO      |
|                                                 |                     |
| Max switching frequency/min                     | 200                 |
| Max switching frequency/min Operating range max | 200<br>950 mbar     |