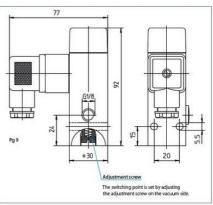

| Pressure range max        | 0,95 bar    |
|---------------------------|-------------|
| Pressure range min        | 0,1 bar     |
| Process connection        | G1/8 female |
| Temperature ambient from  | -20 °C      |
| Temperature ambient to    | 80 °C       |
| Temperature of media from | -20 °C      |
| Temperature of media to   | 100 °C      |
| Type Pressure Switch      | Vacuum      |
| Weight                    | 270 g       |
| Voltage ac/dc max         | 250 V       |
| Voltage ac/dc min         | 10 V        |