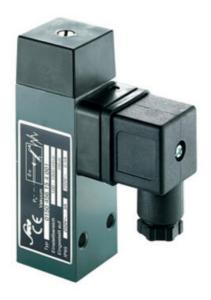

## SUCO - 0150 VACUUM SWITCH

Aluminium body

0150456154001 -100..-950mbar, G1/8 female, CO, ECO, DIN, Aluminium

- Up to 250 V
- Connector included (DIN 43650/Form A)
- Adjustment range of 100..950 mbar (relative)
- Changeover (SPDT)
- Over pressure saftey of 20 bar

## PRODUCT DESCRIPTION

The 0150 series vacuum switch is part of the block style and wall mountable range from SUCO offering a rugged solution. Connector included and a maximum voltage of 250 V with a normally open and normally closed contact housed in a 30 A/F aluminium body offering a high pressure resistance. The switch point is very stable even after a long period of time and high load and is also adjustable on site and can come pre-set.