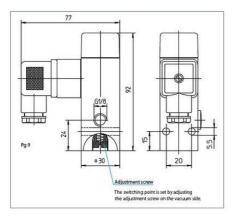

| Pressure range max        | 0,95 bar    |
|---------------------------|-------------|
| Pressure range min        | 0,1 bar     |
| Process connection        | G1/8 female |
| Temperature ambient from  | -20 °C      |
| Temperature ambient to    | 80 °C       |
| Temperature of media from | -20 °C      |
| Temperature of media to   | 100 °C      |
| Type Pressure Switch      | Vacuum      |
| Weight                    | 270 g       |
| Voltage ac/dc max         | 250 V       |
| Voltage ac/dc min         | 10 V        |