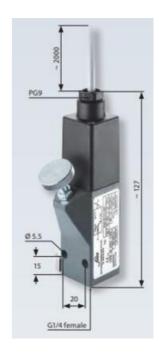

## **TECHNICAL DATA**

| Adjustment range max     | 6 bar             |
|--------------------------|-------------------|
| Adjustment range min     | 1 bar             |
| Approvals                | CSA US, Ex-d      |
| Contact load max ac      | 1 A               |
| Contact load max dc      | 0,25 A            |
| Deviation max            | ±0,5              |
| Electrical connection    | Embedded 2m cable |
| Function                 | Changeover (SPDT) |
| IP class                 | IP65              |
| Material membrane        | NBR               |
| Material of body         | Aluminium         |
| Material of wetted parts | Aluminium, NBR    |

| Max switching frequency/min | 200         |
|-----------------------------|-------------|
| Pressure max                | 200 bar     |
| Pressure range max          | 6 bar       |
| Pressure range min          | 1 bar       |
| Process connection          | G1/4 female |
| Temperature ambient from    | -20 °C      |
| Temperature ambient to      | 80 °C       |
| Temperature of media from   | -20 °C      |
| Temperature of media to     | 80 °C       |
| Type Pressure Switch        | ATEX        |
| Weight                      | 380 g       |
| Voltage ac/dc max           | 250 V       |
| Voltage ac/dc min           | 10 V        |
|                             |             |