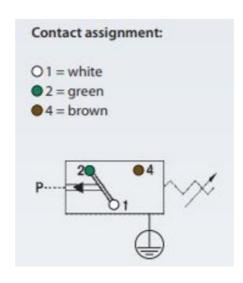

## **TECHNICAL DATA**

| Adjustment range max     | 6 bar             |
|--------------------------|-------------------|
| Adjustment range min     | 1 bar             |
| Approvals                | CSA US, Ex-d      |
| Contact load max ac      | 1 A               |
| Contact load max dc      | 0,25 A            |
| Deviation max            | ±0,5              |
| Electrical connection    | Embedded 2m cable |
| Function                 | Changeover (SPDT) |
| IP class                 | IP65              |
| Material membrane        | NBR               |
| Material of body         | Aluminium         |
| Material of wetted parts | Aluminium, NBR    |