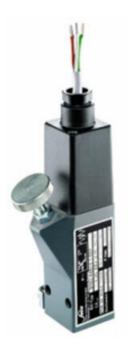

## **SUCO - 0165 ATEX PRESSURE SWITCH**

ATEX rated

0165448141001 1..6 bar, G1/4 female, CO, NBR, 2m cable, Ex, Aluminium

- Gas protected zones 1 and 2
- Up to 250 V
- Five adjustment ranges from 1..6 bar to 100..400 bar
- Changeover (SPDT)
- Over pressure safety from 200 bar up to 600 bar

## PRODUCT DESCRIPTION

The 0165 series pressure switch is part of the ATEX range from SUCO for gas zones 1 and 2 offering adjustment while in operation. Pg9 cable gland connector and a maximum voltage of 250 V with a normally open and normally closed contact housed in a 30 A/F alumimium body offering a high pressure resistance. The switch point is very stable even after a long period of time and high load and can come pre-set.