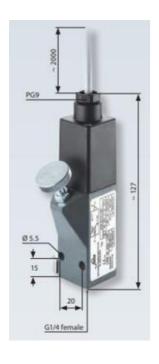

## **TECHNICAL DATA**

| Adjustment range max     | 6 bar             |
|--------------------------|-------------------|
| Adjustment range min     | 1 bar             |
| Approvals                | CSA US, Ex-d      |
| Contact load max ac      | 1 A               |
| Contact load max dc      | 0,25 A            |
| Deviation max            | ±0,5              |
| Electrical connection    | Embedded 2m cable |
| Function                 | Changeover (SPDT) |
| IP class                 | IP65              |
| Material membrane        | NBR               |
| Material of body         | Aluminium         |
| Material of wetted parts | Aluminium, NBR    |

| Max switching frequency/min | 200         |
|-----------------------------|-------------|
| Pressure max                | 200 bar     |
| Pressure range max          | 6 bar       |
| Pressure range min          | 1 bar       |
| Process connection          | G1/4 female |
| Temperature ambient from    | -20 °C      |
| Temperature ambient to      | 80 °C       |
| Temperature of media from   | -20 °C      |
| Temperature of media to     | 80 °C       |
| Type Pressure Switch        | ATEX        |
| Weight                      | 380 g       |
| Voltage ac/dc max           | 250 V       |
| Voltage ac/dc min           | 10 V        |
|                             |             |