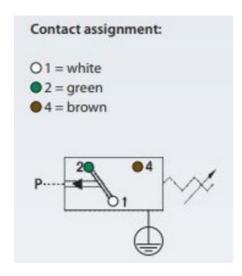

## **SUCO - 0165 ATEX PRESSURE SWITCH**

ATEX rated

0165448141001 1..6 bar, G1/4 female, CO, NBR, 2m cable, Ex, Aluminium

- Gas protected zones 1 and 2
- Up to 250 V
- Five adjustment ranges from 1..6 bar to 100..400 bar
- Changeover (SPDT)
- Over pressure safety from 200 bar up to 600 bar

## PRODUCT DESCRIPTION

The 0165 series pressure switch is part of the ATEX range from SUCO for gas zones 1 and 2 offering adjustment while in operation. Pg9 cable gland connector and a maximum voltage of 250 V with a normally open and normally closed contact housed in a 30 A/F alumimium body offering a high pressure resistance. The switch point is very stable even after a long period of time and high load and can come pre-set.

## **TECHNICAL DATA**

| Adjustment range max     | 6 bar             |
|--------------------------|-------------------|
| Adjustment range min     | 1 bar             |
| Approvals                | CSA US, Ex-d      |
| Contact load max ac      | 1 A               |
| Contact load max dc      | 0,25 A            |
| Deviation max            | ±0,5              |
| Electrical connection    | Embedded 2m cable |
| Function                 | Changeover (SPDT) |
| IP class                 | IP65              |
| Material membrane        | NBR               |
| Material of body         | Aluminium         |
| Material of wetted parts | Aluminium, NBR    |