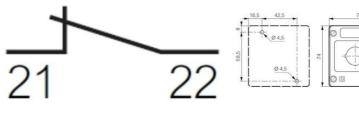

| Connection type               | Wire without sleeve 0,50 - 2 x 2,50 mm <sup>2</sup> . Wire with sleeve 0,50 - 2 x 1,50 mm <sup>2</sup> |
|-------------------------------|--------------------------------------------------------------------------------------------------------|
| Contact type                  | 1 x N/C                                                                                                |
| Enclosure colour              | Yellow, Black                                                                                          |
| Flag indicator                | No                                                                                                     |
| Function                      | Turn to reset                                                                                          |
| Impact resistance             | IK05, IK07                                                                                             |
| IP class                      | IP66                                                                                                   |
| Mechanical life expectancy    | 100 000 cycles                                                                                         |
| Other                         | English text                                                                                           |
| Recommended tightening torque | 3 Nm                                                                                                   |
| Standards                     | IEC 60947-5-5 / ISO 13850                                                                              |
| Storage temperature max       | 70 °C                                                                                                  |
| Storage temperature min       | -40 °C                                                                                                 |
| Temperature operational max   | 70 °C                                                                                                  |
| Temperature operational min   | -25 °C                                                                                                 |
| Text language                 | English                                                                                                |