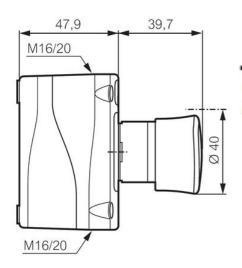

## **TECHNICAL DATA**

| Approvals                                 | UL 508, CSA 22.2, BV, CB, CE |
|-------------------------------------------|------------------------------|
| Cable entry                               | 2xM16/M20                    |
| Climatic resistance - constant humid heat | IEC 60068-2-3                |
| Climatic resistance - cyclic damp heat    | IEC 60068-2-30               |
| Climatic resistance - sea air             | IEC 60068-2-52               |
| Colour                                    | Red                          |

| Connection type               | Wire without sleeve 0,50 - 2 x 2,50 mm <sup>2</sup> . Wire with sleeve 0,50 - 2 x 1,50 mm <sup>2</sup> |
|-------------------------------|--------------------------------------------------------------------------------------------------------|
| Contact type                  | 1 x N/C                                                                                                |
| Enclosure colour              | Yellow, Black                                                                                          |
| Flag indicator                | No                                                                                                     |
| Function                      | Turn to reset                                                                                          |
| Impact resistance             | IK05, IK07                                                                                             |
| IP class                      | IP66                                                                                                   |
| Mechanical life expectancy    | 100 000 cycles                                                                                         |
| Other                         | English text                                                                                           |
| Recommended tightening torque | 3 Nm                                                                                                   |
| Standards                     | IEC 60947-5-5 / ISO 13850                                                                              |
| Storage temperature max       | 70 °C                                                                                                  |
| Storage temperature min       | -40 °C                                                                                                 |
| Temperature operational max   | 70 °C                                                                                                  |
| Temperature operational min   | -25 °C                                                                                                 |
| Text language                 | English                                                                                                |