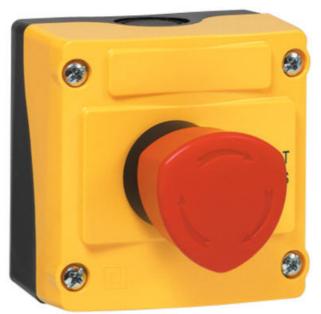

## TURN RESET EMERGENCY STOP **STATION**

Turn to reset

LBX17301 Box Mushroom Dia 40mm Turn Reset EN418 Red 1 x N/C

- Conforms to ISO13850
- · Contact blocks fixed behind lid
- 1 or 2 N/C contacts
- IP66

## PRODUCT DESCRIPTION

Emergency stop control station that conforms to ISO13850 with a Ø40mm turn to rest mushroom head.

The mushroom head has a yellow ring that is only visible in the deactivated position giving a clear visual indication when activated.