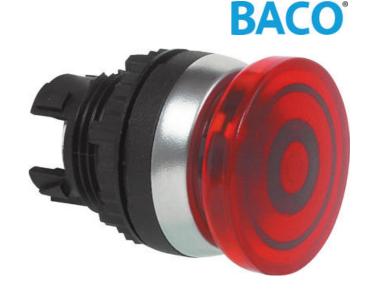

## **ILLUMINATED MUSHROOM**

Mushroom Head

L21AL10 Mushroom Head Illuminated Dia. 32mm Spring Return

- IP66 / IP69K
- · Non latching spring return
- Diameter 32mm head
- Illuminate with LED blocks

## PRODUCT DESCRIPTION

Illuminated spring return (non latching) mushroom heads that mount in a 22.5mm hole with protection rating IP66 / IP69K Ideal for applications where repetitive activation is required to help avoid stress or fatigue to the operator.

Combine with clip, contact blocks and LED module (must be in centre position) to make complete illuminated pushbutton assembly. Supplied with a matt chrome bezel as standard.

For black plastic bezel change the part number from L21xxxx to L22xxxx.