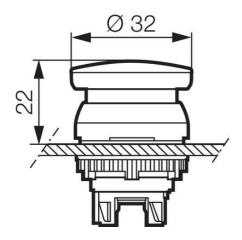

## **ILLUMINATED MUSHROOM**

Mushroom Head

L21AL10 Mushroom Head Illuminated Dia. 32mm Spring Return

- IP66 / IP69K
- · Non latching spring return
- Diameter 32mm head
- Illuminate with LED blocks

## **TECHNICAL DATA**

| Approvals                                 | UL 508, CSA 22.2, BV, CB, CE |
|-------------------------------------------|------------------------------|
| Climatic resistance - constant humid heat | IEC 60068-2-3                |
| Climatic resistance - cyclic damp heat    | IEC 60068-2-30               |
| Climatic resistance - sea air             | IEC 60068-2-52               |
| Colour                                    | Red                          |
| Function                                  | Spring return                |
| Illuminated                               | Yes                          |
| Impact resistance                         | IK05                         |
| IP class                                  | IP66, IP69, IP69K            |
| Recommended tightening torque             | 3 Nm                         |
| Storage temperature max                   | 70 °C                        |
| Storage temperature min                   | -40 °C                       |
| Temperature operational max               | 70 °C                        |
| Temperature operational min               | -25 °C                       |
| Туре                                      | Mushroom ø40mm               |
|                                           |                              |