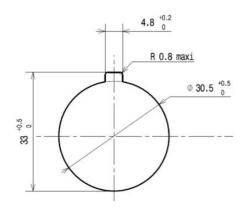

## PRODUCT DESCRIPTION

Illuminated super flush pushbutton heads that mount in a 30.5mm hole with protection rating IP66 / IP69K Ideal for applications where a tamper proof, low profile button is required as only protrudes from front of panel by 2.8mm. Combine with clip, contact blocks and LED module (must be in centre position) to make complete illuminated pushbutton assembly. Available in multiple colours in spring return with a metallic chrome bezel. Optional text or symbol can be added please enquire for more details.