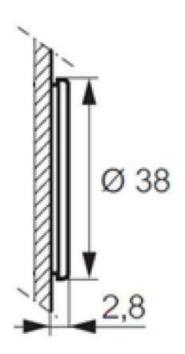

## PRODUCT DESCRIPTION

Illuminated super flush pushbutton heads that mount in a 30.5mm hole with protection rating IP66 / IP69K Ideal for applications where a tamper proof, low profile button is required as only protrudes from front of panel by 2.8mm. Combine with clip, contact blocks and LED module (must be in centre position) to make complete illuminated pushbutton assembly. Available in multiple colours in spring return with a metallic chrome bezel. Optional text or symbol can be added please enquire for more details.