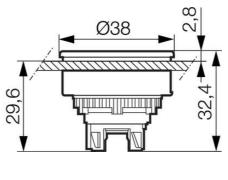

## PRODUCT DESCRIPTION

Illuminated super flush pushbutton heads that mount in a 30.5mm hole with protection rating IP66 / IP69K Ideal for applications where a tamper proof, low profile button is required as only protrudes from front of panel by 2.8mm. Combine with clip, contact blocks and LED module (must be in centre position) to make complete illuminated pushbutton assembly. Available in multiple colours in spring return with a metallic chrome bezel. Optional text or symbol can be added please enquire for more details.