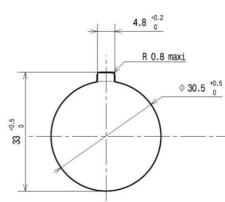

## PRODUCT DESCRIPTION

Illuminated super flush pushbutton heads that mount in a 30.5mm hole with protection rating IP66 / IP69K Ideal for applications where a tamper proof, low profile button is required as only protrudes from front of panel by 2.8mm. Combine with clip, contact blocks and LED module (must be in centre position) to make complete illuminated pushbutton assembly. Available in multiple colours in spring return with a metallic chrome bezel. Optional text or symbol can be added please enquire for more details.