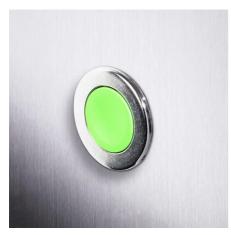

## SUPER FLUSH ILLUMINATED **PUSHBUTTON**

Super Flush Head

L23AH10

Pushbutton Illuminated Super Flush Spring Return Red

- IP66 / IP69K
- · Spring return
- Low profile flush mount
- Illuminate with LED blocks

## PRODUCT DESCRIPTION

Illuminated super flush pushbutton heads that mount in a 30.5mm hole with protection rating IP66 / IP69K Ideal for applications where a tamper proof, low profile button is required as only protrudes from front of panel by 2.8mm. Combine with clip, contact blocks and LED module (must be in centre position) to make complete illuminated pushbutton assembly. Available in multiple colours in spring return with a metallic chrome bezel. Optional text or symbol can be added please enquire for more details.