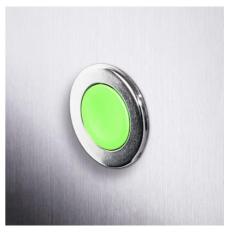

## SUPER FLUSH ILLUMINATED **PUSHBUTTON**

Super Flush Head

L23AH10

Pushbutton Illuminated Super Flush Spring Return Red

- IP66 / IP69K
- · Spring return
- Low profile flush mount
- Illuminate with LED blocks

## PRODUCT DESCRIPTION

Illuminated super flush pushbutton heads that mount in a 30.5mm hole with protection rating IP66 / IP69K Ideal for applications where a tamper proof, low profile button is required as only protrudes from front of panel by 2.8mm. Combine with clip, contact blocks and LED module (must be in centre position) to make complete illuminated pushbutton assembly. Available in multiple colours in spring return with a metallic chrome bezel. Optional text or symbol can be added please enquire for more details.

## **TECHNICAL DATA**

| Approvals                                 | UL 508, CSA 22.2, BV, CB, CE |
|-------------------------------------------|------------------------------|
| Climatic resistance - constant humid heat | IEC 60068-2-3                |
| Climatic resistance - cyclic damp heat    | IEC 60068-2-30               |
| Climatic resistance - sea air             | IEC 60068-2-52               |
| Colour                                    | Red                          |
| Function                                  | Spring return                |
| Illuminated                               | Yes                          |
| Impact resistance                         | IK05                         |
| IP class                                  | IP66                         |
| Mechanical life expectancy                | 5 000 000 cycles             |
| Recommended tightening torque             | 3 Nm                         |
|                                           |                              |
| Storage temperature max                   | 70 °C                        |