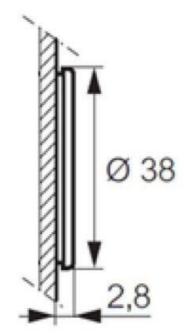

## PRODUCT DESCRIPTION

Illuminated super flush pushbutton heads that mount in a 30.5mm hole with protection rating IP66 / IP69K Ideal for applications where a tamper proof, low profile button is required as only protrudes from front of panel by 2.8mm. Combine with clip, contact blocks and LED module (must be in centre position) to make complete illuminated pushbutton assembly. Available in multiple colours in spring return with a metallic chrome bezel. Optional text or symbol can be added please enquire for more details.