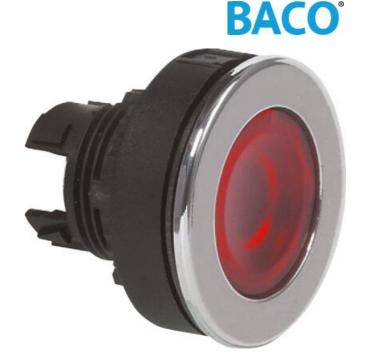

## SUPER FLUSH ILLUMINATED **PUSHBUTTON**

Super Flush Head

L23AH10

Pushbutton Illuminated Super Flush Spring Return Red

- IP66 / IP69K
- · Spring return
- Low profile flush mount
- Illuminate with LED blocks

## PRODUCT DESCRIPTION

Illuminated super flush pushbutton heads that mount in a 30.5mm hole with protection rating IP66 / IP69K Ideal for applications where a tamper proof, low profile button is required as only protrudes from front of panel by 2.8mm. Combine with clip, contact blocks and LED module (must be in centre position) to make complete illuminated pushbutton assembly. Available in multiple colours in spring return with a metallic chrome bezel. Optional text or symbol can be added please enquire for more details.