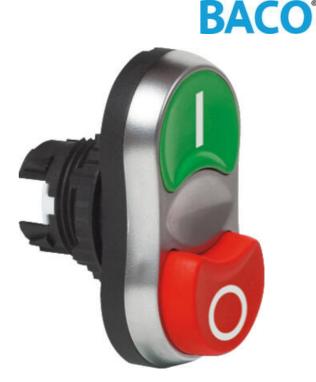

## NON-ILLUMINATED TWIN TOUCH NON-**FLUSH**

Non Illuminated

L61QB21

Twintouch Flush Green "I" Non Flush Red "O"

- IP66
- Flush & projecting buttons
- Spring return
- Various colours & symbols

## PRODUCT DESCRIPTION

Non illuminated flush & projecting twin touch heads that mount in a 22.5mm hole with protection rating IP66

Combine with separate 333E clip and contact blocks to make complete twin touch assembly. Available in various colour / text / symbol combinations. All pushbuttons are spring return.

Supplied with a matt chrome bezel as standard.

For black plastic bezel change the part number from L61xxxx to L62xxxx.

Other colour / text / symbol combinations are possible please enquire for more details.