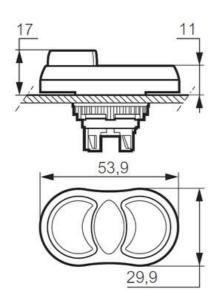

## PRODUCT DESCRIPTION

Non illuminated flush & projecting twin touch heads that mount in a 22.5mm hole with protection rating IP66

Combine with separate 333E clip and contact blocks to make complete twin touch assembly. Available in various colour / text / symbol combinations. All pushbuttons are spring return.

## **TECHNICAL DATA**

| Approvals                                 | UL 508, CSA 22.2, BV, CB, CE |
|-------------------------------------------|------------------------------|
| Climatic resistance - constant humid heat | IEC 60068-2-3                |
| Climatic resistance - cyclic damp heat    | IEC 60068-2-30               |
| Climatic resistance - sea air             | IEC 60068-2-52               |
| Colour                                    | Green / red                  |
| Function                                  | Spring return                |
| Illuminated                               | No                           |
| Impact resistance                         | IK05                         |
| IP class                                  | IP66                         |
|                                           |                              |

| Mechanical life expectancy    | 5 000 000 cycles     |
|-------------------------------|----------------------|
| Recommended tightening torque | 3 Nm                 |
| Storage temperature max       | 70 °C                |
| Storage temperature min       | -40 °C               |
| Temperature operational max   | 70 °C                |
| Temperature operational min   | -25 °C               |
| Туре                          | Twin touch non-flush |