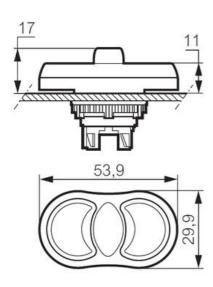

## PRODUCT DESCRIPTION

Non illuminated triple touch heads that mount in a 22.5mm hole with protection rating IP66 The buttons top and bottom are flush with a projecting centre button.

Combine with separate 333E clip and contact blocks to make complete triple touch assembly. Available in various colour / text / symbol combinations. All pushbuttons are spring return.

## **TECHNICAL DATA**

| Approvals                                 | UL 508, CSA 22.2, BV, CB, CE |
|-------------------------------------------|------------------------------|
| Climatic resistance - constant humid heat | IEC 60068-2-3                |
| Climatic resistance - cyclic damp heat    | IEC 60068-2-30               |
| Climatic resistance - sea air             | IEC 60068-2-52               |
| Colour                                    | Green / red / green          |
| Function                                  | Spring return                |
| Illuminated                               | No                           |
| Impact resistance                         | IK05                         |
| IP class                                  | IP66                         |