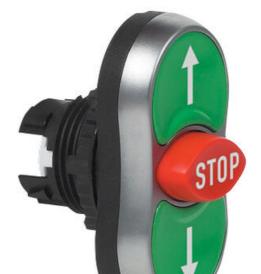

## NON-ILLUMINATED TRIPLE TOUCH

Non Illuminated

L61BA22 Tripletouch Flush Green Arrows Up Down Non Flush Red Stop

- IP66
- Flush pushbuttons
- Spring return
- · Centre projecting button

**BACO**°

## PRODUCT DESCRIPTION

Non illuminated triple touch heads that mount in a 22.5mm hole with protection rating IP66 The buttons top and bottom are flush with a projecting centre button.

Combine with separate 333E clip and contact blocks to make complete triple touch assembly. Available in various colour / text / symbol combinations. All pushbuttons are spring return.

Supplied with a matt chrome bezel as standard.

For black plastic bezel change the part number from L61xxxx to L62xxxx.

Other colour / text / symbol combinations are possible please enquire for more details.