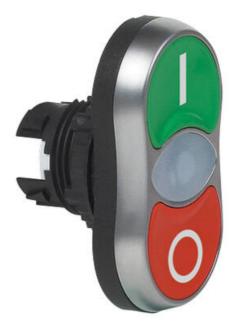

## **ILLUMINATED TWIN TOUCH FLUSH**

Illuminated

L61QH21

Twintouch Illuminated Flush Green "I" Red "O"

- IP66
- Flush pushbuttons
- Spring return
- Illuminate with LED blocks

## PRODUCT DESCRIPTION

Illuminated flush twin touch heads that mount in a 22.5mm hole with protection rating IP66

Combine with separate 333E clip, contact blocks & LED module (must be in centre position) to make complete twin touch assembly. The central part of the head is translucent and illuminate according to the colour of LED block used.

Available in various colour / text / symbol combinations.

All pushbuttons are spring return.

Supplied with a matt chrome bezel as standard.

For black plastic bezel change the part number from L61xxxx to L62xxxx.