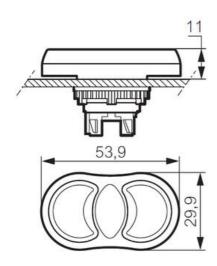

## PRODUCT DESCRIPTION

Illuminated flush twin touch heads that mount in a 22.5mm hole with protection rating IP66

Combine with separate 333E clip, contact blocks & LED module (must be in centre position) to make complete twin touch assembly. The central part of the head is translucent and illuminate according to the colour of LED block used.