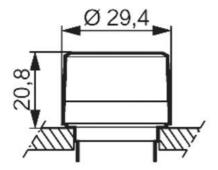

## **TECHNICAL DATA**

| Approvals                                 | UL 508, CSA 22.2, BV, CB, CE |
|-------------------------------------------|------------------------------|
| Climatic resistance - constant humid heat | IEC 60068-2-3                |
| Climatic resistance - cyclic damp heat    | IEC 60068-2-30               |
| Climatic resistance - sea air             | IEC 60068-2-52               |
| Colour                                    | Red                          |
| Function                                  | Spring return                |
| Height                                    | 20,8 mm                      |
| Illuminated                               | No                           |
| Impact resistance                         | IK05                         |
| IP class                                  | IP65                         |
| Mechanical life expectancy                | 500 000 cycles               |
| Protection class                          | II (double insulated)        |
| Recommended tightening torque             | 3 Nm                         |
| Storage temperature max                   | 70 °C                        |
| Storage temperature min                   | -40 °C                       |
| Temperature operational max               | 70 °C                        |
| Temperature operational min               | -25 °C                       |
| Tightening torque max                     | 3 Nm                         |