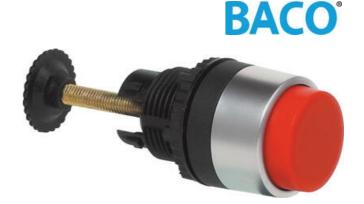

## **MECHANICAL RESET BUTTON**

Adjustable mechanical push button

L21HA01 Pushbutton Adjustable Mechanical Reset Red

- · Flush or non flush
- Stroke 11mm
- Adjustment 26mm to 46mm depth
- · Optional engraving possible

## PRODUCT DESCRIPTION

Adjustable push button that allows mechanical activation of other devices.

The buttons are available in 6 colours in flush or non flush.

When pressed the button has a movement stroke of 11mm and the rear plunger can be adjusted between 26mm to 46mm from the front side of the panel. Optionally any of the heads can be supplied with custom text or symbol please enquire for further details.