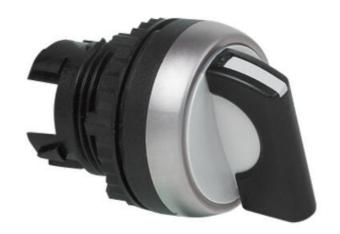

## SHORT HANDLE NON-ILLUMINATED **SELECTOR SWITCH**

Short Lever Handle

L21KA03 Selector Handle 2 Position Stable 45° Black

- IP66 / IP69K
- 2 or 3 position
- Latching or spring return
- · Optional lever colours

## PRODUCT DESCRIPTION

Non illuminated selector switch head with a short lever handle that mount in a 22.5mm hole with protection rating IP66 / IP69K Combine with separate clip and contact blocks to make complete switch assembly.

Standard body colour is grey with a black lever but also available with red, green & grey lever please enquire for more details.

Available in 2 or 3 position, latching or spring return in various switching angles.

Supplied with a matt chrome bezel as standard.

For black plastic bezel change the part number from L21xxxx to L22xxxx.