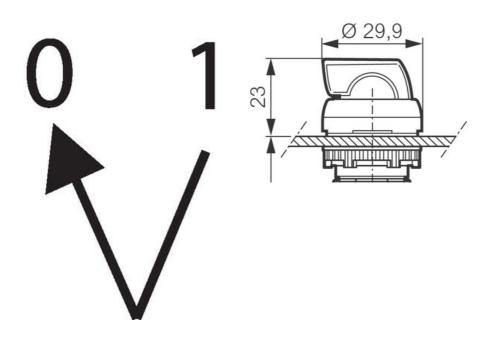

## **TECHNICAL DATA**

| Angle                                     | 45°                          |
|-------------------------------------------|------------------------------|
| Approvals                                 | UL 508, CSA 22.2, BV, CB, CE |
| Climatic resistance - constant humid heat | IEC 60068-2-3                |
| Climatic resistance - cyclic damp heat    | IEC 60068-2-30               |
| Climatic resistance - sea air             | IEC 60068-2-52               |
| Colour                                    | Black                        |
| Function                                  | Stable                       |
| Illuminated                               | No                           |
| Impact resistance                         | IK05                         |
| IP class                                  | IP66, IP69, IP69K            |
| Mechanical life expectancy                | 300 000 cycles               |
| Positions                                 | 2                            |